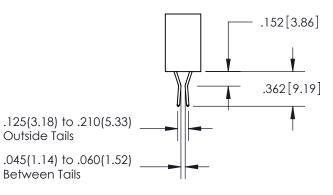

ISSUE NUMBER ORIGINAL

1

**Contact Code 558** 

**Contact Code 559** 

Contact Code 560

- INSULATOR MATERIAL: THERMOPLASTIC POLYESTER, UL 94V-0
- DAP MATERIAL AVAILABLE UPON REQUEST
- CONTACT MATERIAL; COPPER ALLOY

CONTACT PLATING: GOLD ON THE MATING AREA, TIN PLATING ON THE CONTACT TAILS, NICKEL UNDERPLATE

\*FOR ALL OTHER SPECIFICATIONS REFER TO SHEET 3\*

## 345/395 SERIES CARD EDGE CONNECTOR CONTACT CODE 555,556,558,559,560 DIMENSIONS

YOUR CONNECTION TO QUALITY & SERVICE

**EDAC INC** TORONTO, ONTARIO CANADA

THESE DRAWINGS AND SPECIFICATIONS ARE THE PROPERTY OF EDAC INC.,AND SHALL NOT BE REPRODUCED, OR COPIED OR USED AS THE BASIS FOR THE MANUFACTURE OR SALE OF APPARATUS WITHOUT WRITTEN PERMISSION.