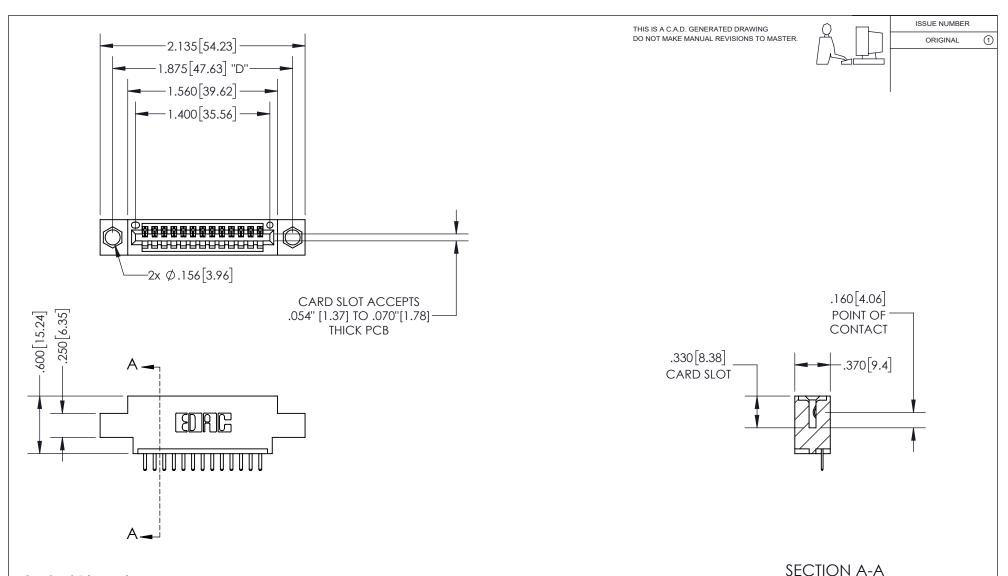

<u>Contact Dimensions:</u> 520-P.C. Tail .030x.018(0.76x0.46) - Tail LG=.175(4.45) .100 (2.54) Contact Spacing x .200 (5.08) Row Spacing

INSULATOR MATERIAL: THERMOPLASTIC PBT, UL 94V-0 CONTACT MATERIAL; COPPER TIN ALLOY CONTACT PLATING: GOLD ON THE MATING AREA, TIN PLATING ON THE CONTACT TAILS, NICKEL UNDERPLATE

345/395 SERIES CARD EDGE CONNECTOR PART NUMBER: 345-013-520-604

YOUR CONNECTION TO QUALITY & SERVICE

**EDAC INC** TORONTO, ONTARIO CANADA

THESE DRAWINGS AND SPECIFICATIONS ARE THE PROPERTY OF EDAC INC.,AND SHALL NOT BE REPRODUCED, OR COPIED OR USED AS THE BASIS FOR THE MANUFACTURE OR SALE OF APPARATUS WITHOUT WRITTEN PERMISSION.

ISSUE NUMBER ORIGINAL

1

**Contact Code 558** 

**Contact Code 559** 

Contact Code 560

- INSULATOR MATERIAL: THERMOPLASTIC POLYESTER, UL 94V-0
- DAP MATERIAL AVAILABLE UPON REQUEST
- CONTACT MATERIAL; COPPER ALLOY

CONTACT PLATING: GOLD ON THE MATING AREA, TIN PLATING ON THE CONTACT TAILS, NICKEL UNDERPLATE

\*FOR ALL OTHER SPECIFICATIONS REFER TO SHEET 3\*