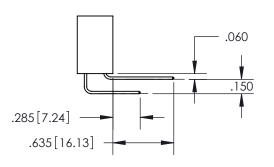

ISSUE NUMBER ORIGINAL

1

**Contact Code 558** 

**Contact Code 559** 

Contact Code 560

- INSULATOR MATERIAL: THERMOPLASTIC POLYESTER, UL 94V-0
- DAP MATERIAL AVAILABLE UPON REQUEST
- CONTACT MATERIAL; COPPER ALLOY

CONTACT PLATING: GOLD ON THE MATING AREA, TIN PLATING ON THE CONTACT TAILS, NICKEL UNDERPLATE

\*FOR ALL OTHER SPECIFICATIONS REFER TO SHEET 3\*