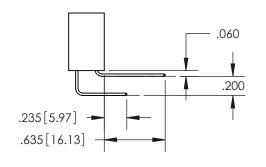

ISSUE NUMBER ORIGINAL

1

**Contact Code 558** 

**Contact Code 559** 

Contact Code 560

- INSULATOR MATERIAL: THERMOPLASTIC POLYESTER, UL 94V-0
- DAP MATERIAL AVAILABLE UPON REQUEST
- CONTACT MATERIAL; COPPER ALLOY

CONTACT PLATING: GOLD ON THE MATING AREA, TIN PLATING ON THE CONTACT TAILS, NICKEL UNDERPLATE

\*FOR ALL OTHER SPECIFICATIONS REFER TO SHEET 3\*