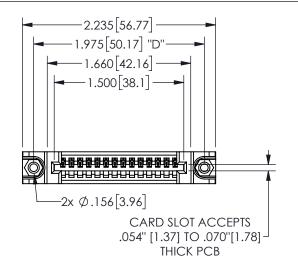

## SECTION A-A

345/395 SERIES CARD EDGE CONNECTOR PART NUMBER: 345-014-521-188

**EDAC INC** TORONTO, ONTARIO CANADA

THESE DRAWINGS AND SPECIFICATIONS ARE THE PROPERTY OF EDAC INC.,AND SHALL NOT BE REPRODUCED, OR COPIED OR USED AS THE BASIS FOR THE MANUFACTURE OR SALE OF APPARATUS WITHOUT WRITTEN PERMISSION.

| ACAD REFERENCE NO.  | 345-ENG-MAS  | STER  |  |
|---------------------|--------------|-------|--|
| DRAWN: R.STA.MONICA | DATEMAY.16/2 | 2017  |  |
| CHECKED:            | DATE:        |       |  |
| SCALE: NTS          | SHEET 1 OF   | 2     |  |
| DRAWING NUMBER      | ISSI         | ISSUE |  |
| 345-ENG-MASTER      |              | 1     |  |
|                     |              |       |  |