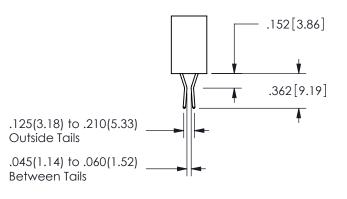

ISSUE NUMBER ORIGINAL

1

**Contact Code 558** 

Contact Code 559

**Contact Code 560** 

INSULATOR MATERIAL: THERMOPLASTIC POLYESTER, UL 94V-0

DAP MATERIAL AVAILABLE UPON REQUEST

CONTACT MATERIAL; COPPER ALLOY CONTACT PLATING: GOLD ON THE MATING AREA, TIN PLATING ON THE CONTACT TAILS, NICKEL UNDERPLATE

345/395 SERIES CARD EDGE CONNECTOR CONTACT CODE 555,556,558,559,560 DIMENSIONS

YOUR CONNECTION TO QUALITY & SERVICE

**EDAC INC** TORONTO, ONTARIO CANADA

THESE DRAWINGS AND SPECIFICATIONS ARE THE PROPERTY OF EDAC INC.,AND SHALL NOT BE REPRODUCED, OR COPIED OR USED AS THE BASIS FOR THE MANUFACTURE OR SALE OF APPARATUS WITHOUT WRITTEN PERMISSION.

|  | ACAD REFERENCE NO.  | 345-ENG-MASTER   |
|--|---------------------|------------------|
|  | DRAWN: R.STA.MONICA | DATE:MAY.16/2017 |
|  | CHECKED:            | DATE:            |
|  | SCALE: 1:1          | SHEET 2 OF 2     |
|  | DRAWING NUMBER      | ISSUE            |
|  | 0.45 5110 1440750   | ,                |