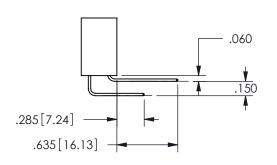

THIS IS A C.A.D. GENERATED DRAWING DO NOT MAKE MANUAL REVISIONS TO MASTER.

ISSUE NUMBER

ORIGINAL

1

**Contact Dimensions:** 521-P.C. Tail .025 Sq.(0.64 Sq.) - Tail LG=.150(3.81) .100 (2.54) Contact Spacing x .200 (5.08) Row Spacing

ISSUE NUMBER ORIGINAL

1

**Contact Code 558** 

Contact Code 559

**Contact Code 560** 

INSULATOR MATERIAL: THERMOPLASTIC POLYESTER, UL 94V-0

DAP MATERIAL AVAILABLE UPON REQUEST

CONTACT MATERIAL; COPPER ALLOY CONTACT PLATING: GOLD ON THE MATING AREA, TIN PLATING ON THE CONTACT TAILS, NICKEL UNDERPLATE

345/395 SERIES CARD EDGE CONNECTOR CONTACT CODE 555,556,558,559,560 DIMENSIONS

YOUR CONNECTION TO QUALITY & SERVICE

**EDAC INC** TORONTO, ONTARIO CANADA

THESE DRAWINGS AND SPECIFICATIONS ARE THE PROPERTY OF EDAC INC.,AND SHALL NOT BE REPRODUCED, OR COPIED OR USED AS THE BASIS FOR THE MANUFACTURE OR SALE OF APPARATUS WITHOUT WRITTEN PERMISSION.

|  | ACAD REFERENCE NO.  | 345-ENG-MASTER   |
|--|---------------------|------------------|
|  | DRAWN: R.STA.MONICA | DATE:MAY.16/2017 |
|  | CHECKED:            | DATE:            |
|  | SCALE: 1:1          | SHEET 2 OF 2     |
|  | DRAWING NUMBER      | ISSUE            |
|  | 0.45 5110 1440750   | ,                |