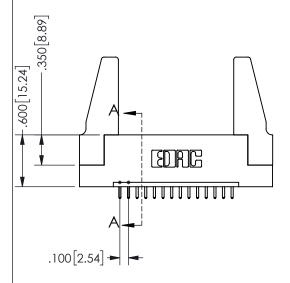

.160 4.06 .330[8.38] POINT OF CARD SLOT CONTACT .370 9.4

## SECTION A-A

345/395 SERIES CARD EDGE CONNECTOR PART NUMBER: 345-014-521-188

**EDAC INC** TORONTO, ONTARIO CANADA

THESE DRAWINGS AND SPECIFICATIONS ARE THE PROPERTY OF EDAC INC.,AND SHALL NOT BE REPRODUCED, OR COPIED OR USED AS THE BASIS FOR THE MANUFACTURE OR SALE OF APPARATUS WITHOUT WRITTEN PERMISSION.

| ACAD REFERENCE NO.  | 345-ENG-MAS  | STER  |  |
|---------------------|--------------|-------|--|
| DRAWN: R.STA.MONICA | DATEMAY.16/2 | 2017  |  |
| CHECKED:            | DATE:        |       |  |
| SCALE: NTS          | SHEET 1 OF   | 2     |  |
| DRAWING NUMBER      | ISSI         | ISSUE |  |
| 345-ENG-MASTER      |              | 1     |  |
|                     |              |       |  |