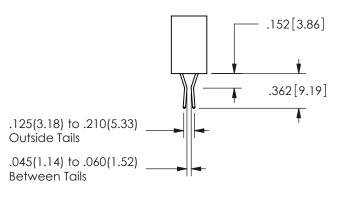

THIS IS A C.A.D. GENERATED DRAWING DO NOT MAKE MANUAL REVISIONS TO MASTER.

ISSUE NUMBER

ORIGINAL

1

Contact Dimensions: 541-Wire Wrap .025 Sq.(0.64 Sq.) - Tail LG=.750(19.05) .100 (2.54) Contact Spacing x .200 (5.08) Row Spacing 345/395 SERIES CARD EDGE CONNECTOR PART NUMBER: 345-014-541-108