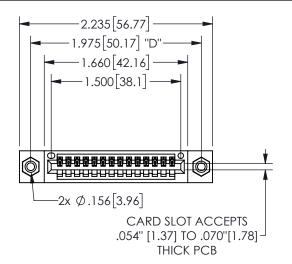

.330[8.38]
CARD SLOT

.370[9.4]

ISSUE NUMBER ORIGINAL

1

**Contact Code 558** 

Contact Code 559

**Contact Code 560** 

INSULATOR MATERIAL: THERMOPLASTIC POLYESTER, UL 94V-0