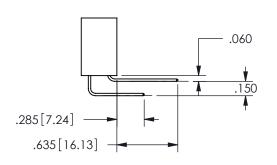

THIS IS A C.A.D. GENERATED DRAWING DO NOT MAKE MANUAL REVISIONS TO MASTER.

ISSUE NUMBER

ORIGINAL

1

Contact Dimensions: 541-Wire Wrap .025 Sq.(0.64 Sq.) - Tail LG=.750(19.05) .100 (2.54) Contact Spacing x .200 (5.08) Row Spacing 345/395 SERIES CARD EDGE CONNECTOR PART NUMBER: 345-014-541-108