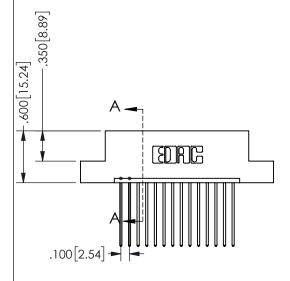

.330[8.38]
CARD SLOT

.370[9.4]

ISSUE NUMBER ORIGINAL

1

**Contact Code 558** 

Contact Code 559

**Contact Code 560** 

INSULATOR MATERIAL: THERMOPLASTIC POLYESTER, UL 94V-0