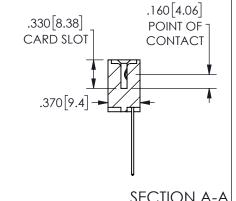

ISSUE NUMBER ORIGINAL

1

**Contact Code 558** 

Contact Code 559

Contact Code 560

INSULATOR MATERIAL: THERMOPLASTIC POLYESTER, UL 94V-0

DAP MATERIAL AVAILABLE UPON REQUEST

CONTACT MATERIAL; COPPER ALLOY CONTACT PLATING: GOLD ON THE MATING AREA, TIN PLATING ON THE CONTACT TAILS, NICKEL UNDERPLATE

345/395 SERIES CARD EDGE CONNECTOR CONTACT CODE 555,556,558,559,560 DIMENSIONS

YOUR CONNECTION TO QUALITY & SERVICE

**EDAC INC** TORONTO, ONTARIO CANADA

THESE DRAWINGS AND SPECIFICATIONS ARE THE PROPERTY OF EDAC INC.,AND SHALL NOT BE REPRODUCED, OR COPIED OR USED AS THE BASIS FOR THE MANUFACTURE OR SALE OF APPARATUS WITHOUT WRITTEN PERMISSION.