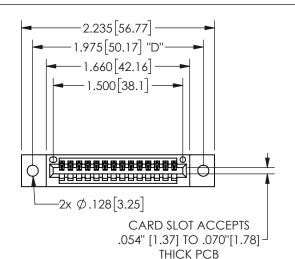

## 345/395 SERIES CARD EDGE CONNECTOR PART NUMBER: 345-014-544-102

YOUR CONNECTION TO QUALITY & SERVICE

**EDAC INC** TORONTO, ONTARIO CANADA

THESE DRAWINGS AND SPECIFICATIONS ARE THE PROPERTY OF EDAC INC.,AND SHALL NOT BE REPRODUCED, OR COPIED OR USED AS THE BASIS FOR THE MANUFACTURE OR SALE OF APPARATUS WITHOUT WRITTEN PERMISSION.

THIS IS A C.A.D. GENERATED DRAWING DO NOT MAKE MANUAL REVISIONS TO MASTER.

ISSUE NUMBER

ORIGINAL

<u>Contact Dimensions:</u> 544-Wire Wrap .050x.025(1.27x0.64) - Tail LG=.750(19.05)

.100 (2.54) Contact Spacing x .200 (5.08) Row Spacing