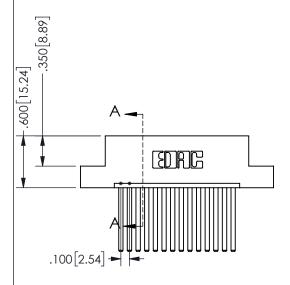

345/395 SERIES CARD EDGE CONNECTOR CONTACT CODE 555,556,558,559,560 DIMENSIONS

YOUR CONNECTION TO QUALITY & SERVICE

**EDAC INC** TORONTO, ONTARIO CANADA

THESE DRAWINGS AND SPECIFICATIONS ARE THE PROPERTY OF EDAC INC.,AND SHALL NOT BE REPRODUCED, OR COPIED OR USED AS THE BASIS FOR THE MANUFACTURE OR SALE OF APPARATUS WITHOUT WRITTEN PERMISSION.

THIS IS A C.A.D. GENERATED DRAWING DO NOT MAKE MANUAL REVISIONS TO MASTER.

ISSUE NUMBER

ORIGINAL

<u>Contact Dimensions:</u> 544-Wire Wrap .050x.025(1.27x0.64) - Tail LG=.750(19.05)

.100 (2.54) Contact Spacing x .200 (5.08) Row Spacing