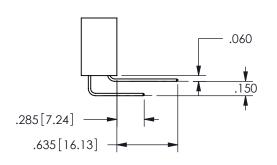

THIS IS A C.A.D. GENERATED DRAWING DO NOT MAKE MANUAL REVISIONS TO MASTER.

ISSUE NUMBER

ORIGINAL

<u>Contact Dimensions:</u> 544-Wire Wrap .050x.025(1.27x0.64) - Tail LG=.750(19.05)

.100 (2.54) Contact Spacing x .200 (5.08) Row Spacing