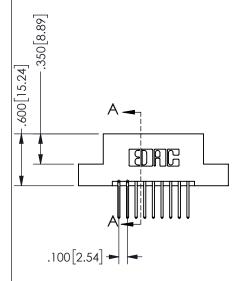

THIS IS A C.A.D. GENERATED DRAWING DO NOT MAKE MANUAL REVISIONS TO MASTER.

ISSUE NUMBER

ORIGINAL

1

**Contact Dimensions:** 523-P.C. Tail .025 Sq.(0.64 Sq.) - Tail LG=.390(9.91) .100 (2.54) Contact Spacing x .200 (5.08) Row Spacing

.160 4.06 .330[8.38] POINT OF CARD SLOT CONTACT .370 9.4

## 345/395 SERIES CARD EDGE CONNECTOR PART NUMBER: 345-018-523-204

YOUR CONNECTION TO QUALITY & SERVICE

**EDAC INC** TORONTO, ONTARIO CANADA

THESE DRAWINGS AND SPECIFICATIONS ARE THE PROPERTY OF EDAC INC.,AND SHALL NOT BE REPRODUCED, OR COPIED OR USED AS THE BASIS FOR THE MANUFACTURE OR SALE OF APPARATUS WITHOUT WRITTEN PERMISSION.

|                    | O.           |                | 1 / 1 / 1 |
|--------------------|--------------|----------------|-----------|
| ACAD REFERENCE NO. |              | 345-ENG-MASTER |           |
| DRAWN:             | R.STA.MONICA | DATEMA         | Y.16/2017 |
| CHECKED:           |              | DATE:          |           |
| SCALE:             | NTS          | SHEET          | OF 2      |
| DRAWING            | NUMBER       |                | ISSUE     |
| 345-ENG-MASTER     |              |                | 1         |