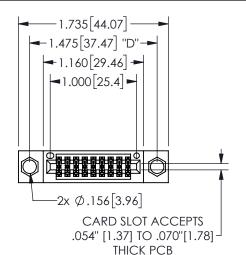

## 345/395 SERIES CARD EDGE CONNECTOR PART NUMBER: 345-018-523-204

YOUR CONNECTION TO QUALITY & SERVICE

**EDAC INC** TORONTO, ONTARIO CANADA

THESE DRAWINGS AND SPECIFICATIONS ARE THE PROPERTY OF EDAC INC.,AND SHALL NOT BE REPRODUCED, OR COPIED OR USED AS THE BASIS FOR THE MANUFACTURE OR SALE OF APPARATUS WITHOUT WRITTEN PERMISSION.

|                    | O.           |                | 1 / 1 / 1 |
|--------------------|--------------|----------------|-----------|
| ACAD REFERENCE NO. |              | 345-ENG-MASTER |           |
| DRAWN:             | R.STA.MONICA | DATEMA         | Y.16/2017 |
| CHECKED:           |              | DATE:          |           |
| SCALE:             | NTS          | SHEET          | OF 2      |
| DRAWING            | NUMBER       |                | ISSUE     |
| 345-ENG-MASTER     |              |                | 1         |