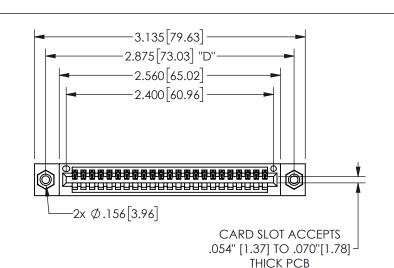

THIS IS A C.A.D. GENERATED DRAWING DO NOT MAKE MANUAL REVISIONS TO MASTER.

ISSUE NUMBER

ORIGINAL 1

.160 4.06 .330[8.38] POINT OF CARD SLOT CONTACT

## -.350[8.89] .600[15.24] .100[2.54]

<u>Contact Dimensions:</u>
524-P.C. Tail .018 Sq.(0.46 Sq.) - Tail LG=.175(4.45)
.100 (2.54) Contact Spacing x .200 (5.08) Row Spacing

345/395 SERIES CARD EDGE CONNECTOR PART NUMBER: 345-023-524-108