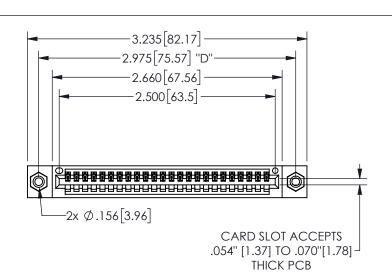

THIS IS A C.A.D. GENERATED DRAWING DO NOT MAKE MANUAL REVISIONS TO MASTER.

ORIGINAL 1

.160 4.06 .330[8.38] POINT OF CARD SLOT CONTACT .370 9.4

.240[6.1] 600 15.24 EDRG 250 [6.35] .100[2.54]

<u>Contact Dimensions:</u>
500-Wire Hole .050x.025(1.27x0.64) - Tail LG=.260(6.60)
.100 (2.54) Contact Spacing x .200 (5.08) Row Spacing

345/395 SERIES CARD EDGE CONNECTOR PART NUMBER: 345-024-500-408

**EDAC INC** TORONTO, ONTARIO CANADA

THESE DRAWINGS AND SPECIFICATIONS ARE THE PROPERTY OF EDAC INC.,AND SHALL NOT BE REPRODUCED, OR COPIED OR USED AS THE BASIS FOR THE MANUFACTURE OR SALE OF APPARATUS WITHOUT WRITTEN PERMISSION.

| S                   | SECTION A-A      |
|---------------------|------------------|
| ACAD REFERENCE NO.  | 345-ENG-MASTER   |
| DRAWN: R.STA.MONICA | DATE:MAY.16/2017 |
| CHECKED:            | DATE:            |
| SCALE: NTS          | SHEET 1 OF 2     |
| DRAWING NUMBER      | ISSUE            |
| 345-ENG-MASTE       | R 1              |