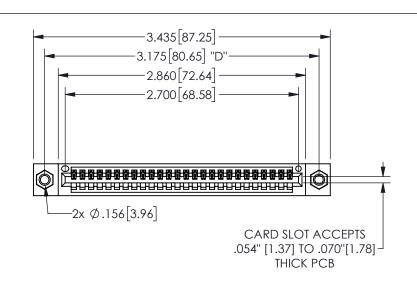

345/395 SERIES CARD EDGE CONNECTOR PART NUMBER: 345-026-500-407

YOUR CONNECTION TO QUALITY & SERVICE

**EDAC INC** TORONTO, ONTARIO CANADA

THESE DRAWINGS AND SPECIFICATIONS ARE THE PROPERTY OF EDAC INC.,AND SHALL NOT BE REPRODUCED, OR COPIED OR USED AS THE BASIS FOR THE MANUFACTURE OR SALE OF APPARATUS WITHOUT WRITTEN PERMISSION.

THIS IS A C.A.D. GENERATED DRAWING DO NOT MAKE MANUAL REVISIONS TO MASTER.

ISSUE NUMBER

ORIGINAL

1

.160 4.06 .330[8.38] POINT OF CARD SLOT CONTACT .370 9.4

<u>Contact Dimensions:</u>
500-Wire Hole .050x.025(1.27x0.64) - Tail LG=.260(6.60)
.100 (2.54) Contact Spacing x .200 (5.08) Row Spacing