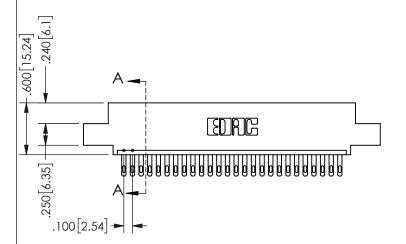

THIS IS A C.A.D. GENERATED DRAWING DO NOT MAKE MANUAL REVISIONS TO MASTER.

ISSUE NUMBER

ORIGINAL

1

.160 4.06 .330[8.38] POINT OF CARD SLOT CONTACT .370 9.4

<u>Contact Dimensions:</u>
500-Wire Hole .050x.025(1.27x0.64) - Tail LG=.260(6.60)
.100 (2.54) Contact Spacing x .200 (5.08) Row Spacing

SECTION A-A

ISSUE NUMBER ORIGINAL

1

**Contact Code 558** 

Contact Code 559

**Contact Code 560** 

INSULATOR MATERIAL: THERMOPLASTIC POLYESTER, UL 94V-0

DAP MATERIAL AVAILABLE UPON REQUEST

CONTACT MATERIAL; COPPER ALLOY

CONTACT PLATING: GOLD ON THE MATING AREA, TIN PLATING ON THE CONTACT TAILS, NICKEL UNDERPLATE

345/395 SERIES CARD EDGE CONNECTOR CONTACT CODE 555,556,558,559,560 DIMENSIONS