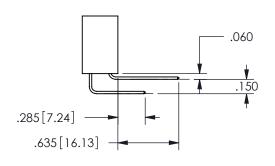

THIS IS A C.A.D. GENERATED DRAWING DO NOT MAKE MANUAL REVISIONS TO MASTER.

ISSUE NUMBER

ORIGINAL

1

<u>Contact Dimensions:</u>
500-Wire Hole .050x.025(1.27x0.64) - Tail LG=.260(6.60)
.100 (2.54) Contact Spacing x .200 (5.08) Row Spacing

.160 4.06 .330[8.38] POINT OF CARD SLOT CONTACT .370 9.4 .200 [5.08] -