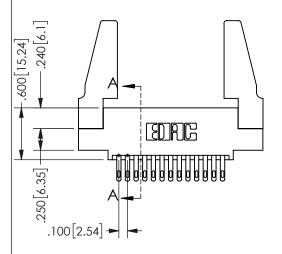

ISSUE NUMBER ORIGINAL

1

**Contact Code 558** 

Contact Code 559

**Contact Code 560** 

INSULATOR MATERIAL: THERMOPLASTIC POLYESTER, UL 94V-0 DAP MATERIAL AVAILABLE UPON REQUEST

CONTACT MATERIAL; COPPER ALLOY CONTACT PLATING: GOLD ON THE MATING AREA, TIN PLATING ON THE CONTACT TAILS, NICKEL UNDERPLATE

345/395 SERIES CARD EDGE CONNECTOR CONTACT CODE 555,556,558,559,560 DIMENSIONS

YOUR CONNECTION TO QUALITY & SERVICE

**EDAC INC** TORONTO, ONTARIO CANADA

THESE DRAWINGS AND SPECIFICATIONS ARE THE PROPERTY OF EDAC INC.,AND SHALL NOT BE REPRODUCED, OR COPIED OR USED AS THE BASIS FOR THE MANUFACTURE OR SALE OF APPARATUS WITHOUT WRITTEN PERMISSION.

|  | ACAD REFERENCE NO.  | 345-ENG-MASTER   |  |  |
|--|---------------------|------------------|--|--|
|  | DRAWN: R.STA.MONICA | DATE:MAY.16/2017 |  |  |
|  | CHECKED:            | DATE:            |  |  |
|  | SCALE: 1:1          | SHEET 2 OF 2     |  |  |
|  | DRAWING NUMBER      | ISSUE            |  |  |
|  | 345-ENG-MASTER      | 1                |  |  |