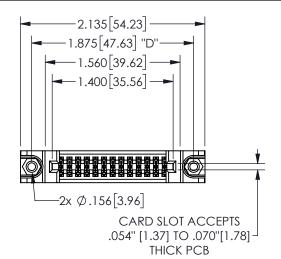

## SECTION A-A

345/395 SERIES CARD EDGE CONNECTOR PART NUMBER: 345-026-500-588

**EDAC INC** TORONTO, ONTARIO CANADA

THESE DRAWINGS AND SPECIFICATIONS ARE THE PROPERTY OF EDAC INC.,AND SHALL NOT BE REPRODUCED, OR COPIED OR USED AS THE BASIS FOR THE MANUFACTURE OR SALE OF APPARATUS WITHOUT WRITTEN PERMISSION.

| <u> </u>            |               |                  | , , , , , |
|---------------------|---------------|------------------|-----------|
| ACAD REFERENCE NO.  |               | 345-ENG-MASTER   |           |
| DRAWN: R.STA.MONICA |               | DATE:MAY.16/2017 |           |
| CHECKED:            |               | DATE:            |           |
| SCALE:              | NTS           | SHEET            | OF 2      |
| DRAWING             | NUMBER        |                  | ISSUE     |
| 3                   | 45-ENG-MASTER |                  | 1         |
|                     |               |                  |           |