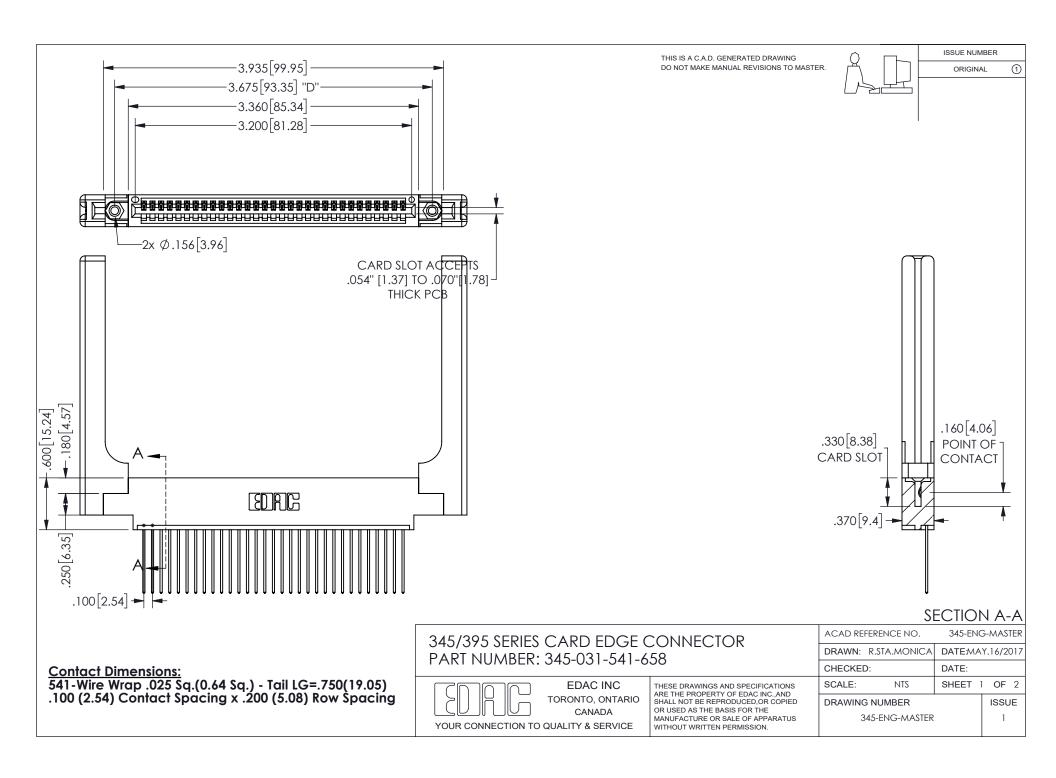

ISSUE NUMBER ORIGINAL

1

**Contact Code 558** 

Contact Code 559

Contact Code 560

INSULATOR MATERIAL: THERMOPLASTIC POLYESTER, UL 94V-0 DAP MATERIAL AVAILABLE UPON REQUEST

CONTACT MATERIAL; COPPER ALLOY

CONTACT PLATING: GOLD ON THE MATING AREA, TIN PLATING ON THE CONTACT TAILS, NICKEL UNDERPLATE

## 345/395 SERIES CARD EDGE CONNECTOR CONTACT CODE 555,556,558,559,560 DIMENSIONS

YOUR CONNECTION TO QUALITY & SERVICE

**EDAC INC** TORONTO, ONTARIO CANADA

THESE DRAWINGS AND SPECIFICATIONS ARE THE PROPERTY OF EDAC INC.,AND SHALL NOT BE REPRODUCED, OR COPIED OR USED AS THE BASIS FOR THE MANUFACTURE OR SALE OF APPARATUS WITHOUT WRITTEN PERMISSION.

| ACAD REFERENCE NO.  | 345-ENG-MASTER   |
|---------------------|------------------|
| DRAWN: R.STA.MONICA | DATE:MAY.16/2017 |
| CHECKED:            | DATE:            |
| SCALE: 1:1          | SHEET 2 OF 2     |
| DRAWING NUMBER      | ISSUE            |
| 345-ENG-MASTER      | 1                |