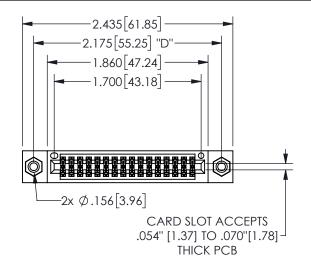

## 345/395 SERIES CARD EDGE CONNECTOR PART NUMBER: 345-032-500-208

YOUR CONNECTION TO QUALITY & SERVICE

**EDAC INC** TORONTO, ONTARIO CANADA

THESE DRAWINGS AND SPECIFICATIONS ARE THE PROPERTY OF EDAC INC.,AND SHALL NOT BE REPRODUCED, OR COPIED OR USED AS THE BASIS FOR THE MANUFACTURE OR SALE OF APPARATUS WITHOUT WRITTEN PERMISSION.

THIS IS A C.A.D. GENERATED DRAWING DO NOT MAKE MANUAL REVISIONS TO MASTER.

ISSUE NUMBER

ORIGINAL

-.350[8.89] .600[15.24] .100[2.54]

<u>Contact Dimensions:</u>
500-Wire Hole .050x.025(1.27x0.64) - Tail LG=.260(6.60)
.100 (2.54) Contact Spacing x .200 (5.08) Row Spacing