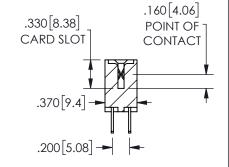

SECTION A-A

ORIGINAL 1

ISSUE NUMBER

**Contact Code 558** 

Contact Code 559

**Contact Code 560** 

- INSULATOR MATERIAL: THERMOPLASTIC POLYESTER, UL 94V-0 DAP MATERIAL AVAILABLE UPON REQUEST
- CONTACT MATERIAL; COPPER ALLOY

CONTACT PLATING: GOLD ON THE MATING AREA, TIN PLATING ON THE CONTACT TAILS, NICKEL UNDERPLATE

345/395 SERIES CARD EDGE CONNECTOR CONTACT CODE 555,556,558,559,560 DIMENSIONS

YOUR CONNECTION TO QUALITY & SERVICE