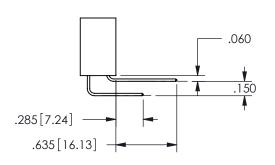

THIS IS A C.A.D. GENERATED DRAWING DO NOT MAKE MANUAL REVISIONS TO MASTER.

ISSUE NUMBER

ORIGINAL

-.350[8.89] .600[15.24] .100[2.54]

<u>Contact Dimensions:</u>
500-Wire Hole .050x.025(1.27x0.64) - Tail LG=.260(6.60)
.100 (2.54) Contact Spacing x .200 (5.08) Row Spacing

SECTION A-A

ORIGINAL 1

ISSUE NUMBER

**Contact Code 558** 

Contact Code 559

**Contact Code 560** 

- INSULATOR MATERIAL: THERMOPLASTIC POLYESTER, UL 94V-0 DAP MATERIAL AVAILABLE UPON REQUEST
- CONTACT MATERIAL; COPPER ALLOY

CONTACT PLATING: GOLD ON THE MATING AREA, TIN PLATING ON THE CONTACT TAILS, NICKEL UNDERPLATE

345/395 SERIES CARD EDGE CONNECTOR CONTACT CODE 555,556,558,559,560 DIMENSIONS

YOUR CONNECTION TO QUALITY & SERVICE