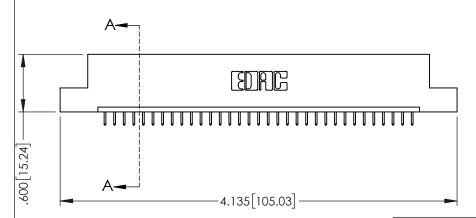

<u>Contact Dimensions:</u>
525-P.C. Tail .018 Sq.(0.46 Sq.) - Tail LG=.150(3.81)
.100 (2.54) Contact Spacing x .200 (5.08) Row Spacing

1

..330[8.38] CARD SLOT .160[4.06] POINT OF CONTACT **SECTION A-A** 

INSULATOR MATERIAL: THERMOPLASTIC PBT BLACK, UL 94V-0

CONTACT MATERIAL; COPPER TIN ALLOY

CONTACT PLATING: GOLD ON THE MATING AREA, TIN PLATING ON THE CONTACT TAILS, NICKEL UNDERPLATE

| 345/395 SERIES CARD EDGE CONNECTOR |
|------------------------------------|
| PART NUMBER: 345-033-525-108       |

| ACAD REFERENCE NO. 345-ENG-MASTER |                 |           |  |  |
|-----------------------------------|-----------------|-----------|--|--|
| DRAWN: R.STA.MONICA               | DATE: <b>MA</b> | Y.16/2017 |  |  |
| CHECKED:                          | DATE:           |           |  |  |
| SCALE: 1:1                        | SHEET 1         | OF 2      |  |  |
| DRAWING NUMBER                    |                 | ISSUE     |  |  |
| 345-ENG-MASTER                    |                 | 1         |  |  |