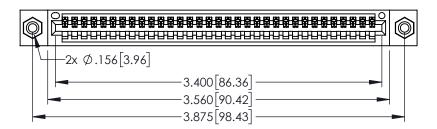

<u>Contact Dimensions:</u>
525-P.C. Tail .018 Sq.(0.46 Sq.) - Tail LG=.150(3.81)
.100 (2.54) Contact Spacing x .200 (5.08) Row Spacing

1

..330[8.38] CARD SLOT .160[4.06] POINT OF CONTACT **SECTION A-A** 

INSULATOR MATERIAL: THERMOPLASTIC PBT BLACK, UL 94V-0

CONTACT MATERIAL; COPPER TIN ALLOY

CONTACT PLATING: GOLD ON THE MATING AREA, TIN PLATING ON THE CONTACT TAILS, NICKEL UNDERPLATE

| 345/395 SERIES CARD EDGE CONNECTOR |
|------------------------------------|
| PART NUMBER: 345-033-525-108       |

| ACAD REFERENCE NO. 345-ENG-MASTER |                 |           |  |  |
|-----------------------------------|-----------------|-----------|--|--|
| DRAWN: R.STA.MONICA               | DATE: <b>MA</b> | Y.16/2017 |  |  |
| CHECKED:                          | DATE:           |           |  |  |
| SCALE: 1:1                        | SHEET 1         | OF 2      |  |  |
| DRAWING NUMBER                    |                 | ISSUE     |  |  |
| 345-ENG-MASTER                    |                 | 1         |  |  |