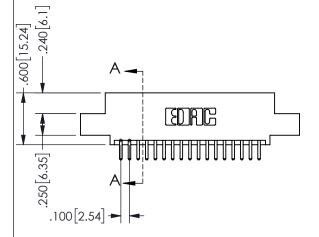

THIS IS A C.A.D. GENERATED DRAWING DO NOT MAKE MANUAL REVISIONS TO MASTER.

ISSUE NUMBER

ORIGINAL

1

-2.535[64.39]-2.275[57.79] "D" 1.960 49.78 1.800 [45.72] -2x Ø.156[3.96] CARD SLOT ACCEPTS .054" [1.37] TO .070"[1.78] \( \)

THICK PCB

<u>Contact Dimensions:</u>
520-P.C. Tail .030x.018(0.76x0.46) - Tail LG=.175(4.45)
.100 (2.54) Contact Spacing x .200 (5.08) Row Spacing

.160 4.06 .330[8.38] POINT OF CARD SLOT CONTACT .370 9.4

## 345/395 SERIES CARD EDGE CONNECTOR PART NUMBER: 345-034-520-508

YOUR CONNECTION TO QUALITY & SERVICE

**EDAC INC** TORONTO, ONTARIO CANADA

THESE DRAWINGS AND SPECIFICATIONS ARE THE PROPERTY OF EDAC INC.,AND SHALL NOT BE REPRODUCED, OR COPIED OR USED AS THE BASIS FOR THE MANUFACTURE OR SALE OF APPARATUS WITHOUT WRITTEN PERMISSION.