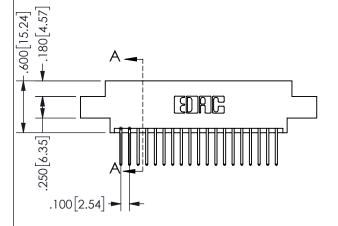

SECTION A-A

ORIGINAL 1

ISSUE NUMBER

**Contact Code 558** 

Contact Code 559

**Contact Code 560** 

INSULATOR MATERIAL: THERMOPLASTIC POLYESTER, UL 94V-0 DAP MATERIAL AVAILABLE UPON REQUEST

CONTACT MATERIAL; COPPER ALLOY CONTACT PLATING: GOLD ON THE MATING AREA, TIN PLATING ON THE CONTACT TAILS, NICKEL UNDERPLATE