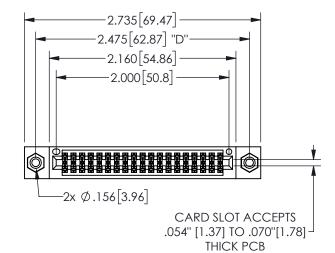

THIS IS A C.A.D. GENERATED DRAWING DO NOT MAKE MANUAL REVISIONS TO MASTER.

ISSUE NUMBER

ORIGINAL

1

<u>Contact Dimensions:</u>
523-P.C. Tail .025 Sq.(0.64 Sq.) - Tail LG=.390(9.91)
.100 (2.54) Contact Spacing x .200 (5.08) Row Spacing

.160 4.06 .330[8.38] POINT OF CARD SLOT CONTACT .370 9.4

345/395 SERIES CARD EDGE CONNECTOR PART NUMBER: 345-038-523-808

YOUR CONNECTION TO QUALITY & SERVICE

**EDAC INC** TORONTO, ONTARIO CANADA

THESE DRAWINGS AND SPECIFICATIONS ARE THE PROPERTY OF EDAC INC.,AND SHALL NOT BE REPRODUCED,OR COPIED OR USED AS THE BASIS FOR THE MANUFACTURE OR SALE OF APPARATUS WITHOUT WRITTEN PERMISSION.