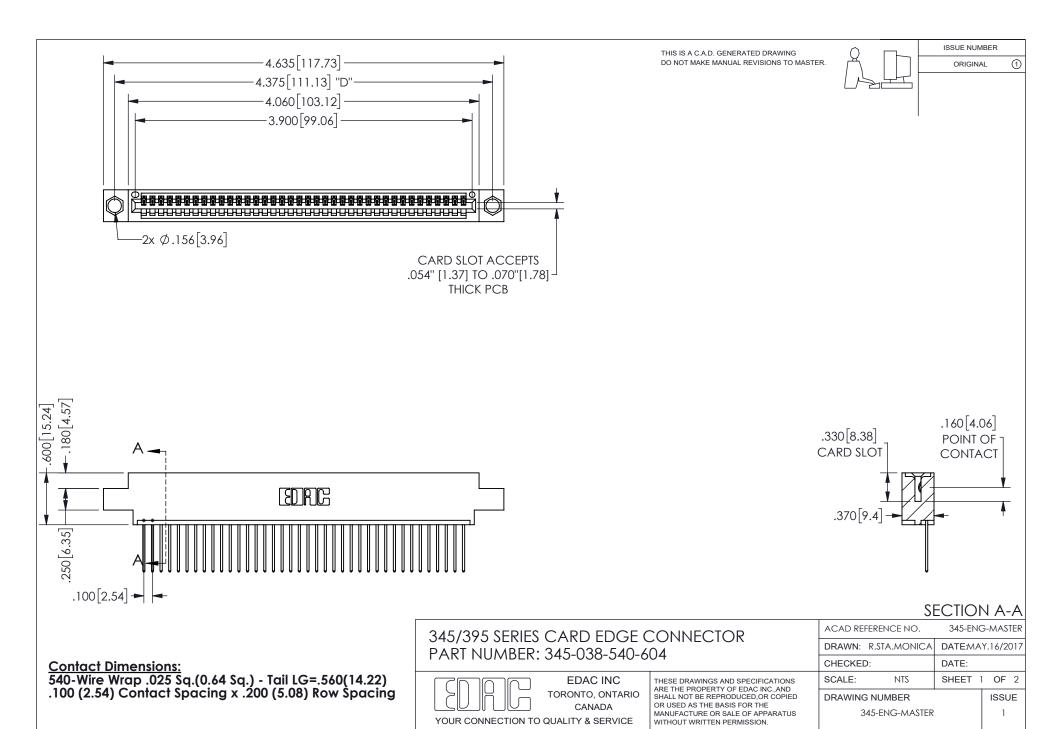

ISSUE NUMBER ORIGINAL

1









**Contact Code 558** 

Contact Code 559

Contact Code 560

INSULATOR MATERIAL: THERMOPLASTIC POLYESTER, UL 94V-0 DAP MATERIAL AVAILABLE UPON REQUEST

CONTACT MATERIAL; COPPER ALLOY

CONTACT PLATING: GOLD ON THE MATING AREA, TIN PLATING ON THE CONTACT TAILS, NICKEL UNDERPLATE

## 345/395 SERIES CARD EDGE CONNECTOR CONTACT CODE 555,556,558,559,560 DIMENSIONS

YOUR CONNECTION TO QUALITY & SERVICE

**EDAC INC** TORONTO, ONTARIO CANADA

THESE DRAWINGS AND SPECIFICATIONS ARE THE PROPERTY OF EDAC INC.,AND SHALL NOT BE REPRODUCED, OR COPIED OR USED AS THE BASIS FOR THE MANUFACTURE OR SALE OF APPARATUS WITHOUT WRITTEN PERMISSION.

| ACAD REFERENCE NO.  | 345-ENG-MASTER   |
|---------------------|------------------|
| DRAWN: R.STA.MONICA | DATE:MAY.16/2017 |
| C