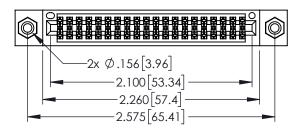

<u>Contact Dimensions:</u>
521-P.C. Tail .025 Sq.(0.64 Sq.) - Tail LG=.150(3.81)
.100 (2.54) Contact Spacing x .200 (5.08) Row Spacing

ACAD REFERENCE NO. 345-ENG-MASTER

DATE:MAY.16/2017

SHEET 1 OF 2

DRAWN: R.STA.MONICA

| PART NUMBER: 345-040-521-808 |                       |                                                                                                                                                                                                 | DRAWN:  | R.STA.MONICA  |  |
|------------------------------|-----------------------|-------------------------------------------------------------------------------------------------------------------------------------------------------------------------------------------------|---------|---------------|--|
|                              |                       |                                                                                                                                                                                                 | CHECKE  | D:            |  |
|                              |                       | THESE DRAWINGS AND SPECIFICATIONS ARE THE PROPERTY OF EDAC INC.,AND SHALL NOT BE REPRODUCED,OR COPIED OR USED AS THE BASIS FOR THE MANUFACTURE OR SALE OF APPARATUS WITHOILT WRITTEN PERMISSION | SCALE:  | 1:1           |  |
|                              | CANADA                |                                                                                                                                                                                                 | DRAWING | NUMBER        |  |
| YOUR CONNECTION TO           |                       |                                                                                                                                                                                                 | 3       | 45-ENG-MASTER |  |
|                              | Quitalin de Seleviole | WILLIAM EKWISSION.                                                                                                                                                                              |         |               |  |