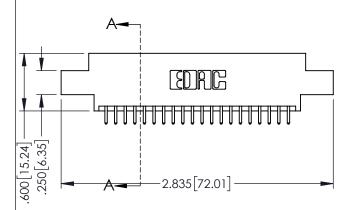

| PART NUMBER: 345-040-521-808 |                       |                                                                                                                                                                                                 | DRAWN:  | R.STA.MONICA  |  |
|------------------------------|-----------------------|-------------------------------------------------------------------------------------------------------------------------------------------------------------------------------------------------|---------|---------------|--|
|                              |                       |                                                                                                                                                                                                 | CHECKE  | D:            |  |
|                              |                       | THESE DRAWINGS AND SPECIFICATIONS ARE THE PROPERTY OF EDAC INC.,AND SHALL NOT BE REPRODUCED,OR COPIED OR USED AS THE BASIS FOR THE MANUFACTURE OR SALE OF APPARATUS WITHOILT WRITTEN PERMISSION | SCALE:  | 1:1           |  |
|                              | CANADA                |                                                                                                                                                                                                 | DRAWING | NUMBER        |  |
| YOUR CONNECTION TO           |                       |                                                                                                                                                                                                 | 3       | 45-ENG-MASTER |  |
|                              | Quitalin de Seleviole | WILLIAM EKWISSION.                                                                                                                                                                              |         |               |  |