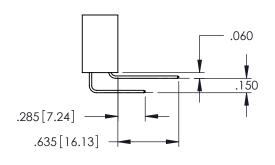

<u>Contact Dimensions:</u>
521-P.C. Tail .025 Sq.(0.64 Sq.) - Tail LG=.150(3.81)
.100 (2.54) Contact Spacing x .200 (5.08) Row Spacing

ACAD REFERENCE NO. 345-ENG-MASTER

DATE:MAY.16/2017

SHEET 1 OF 2

DRAWN: R.STA.MONICA