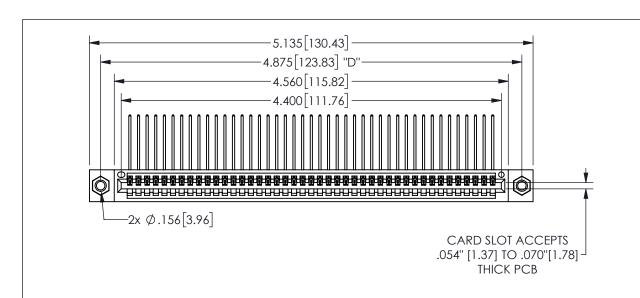

| 345/395 SERIES CARD EDGE CONNECTOR |  |
|------------------------------------|--|
| PART NUMBER: 345-043-559-607       |  |

YOUR CONNECTION TO QUALITY & SERVICE

**EDAC INC** TORONTO, ONTARIO CANADA

ARE THE PROPERTY OF EDAC INC.,AND SHALL NOT BE REPRODUCED,OR COPIED OR USED AS THE BASIS FOR THE MANUFACTURE OR SALE OF APPARATUS WITHOUT WRITTEN PERMISSION.

THESE DRAWINGS AND SPECIFICATIONS

| ACAD RE        | FERENCE NO.  | 345-ENC | G-MASTER  |
|----------------|--------------|---------|-----------|
| DRAWN:         | R.STA.MONICA | DATEMA  | Y.16/2017 |
| CHECKE         | D:           | DATE:   |           |
| SCALE:         | NTS          | SHEET   | OF 2      |
| DRAWING        | NUMBER       |         | ISSUE     |
| 345-ENG-MASTER |              |         | 1         |