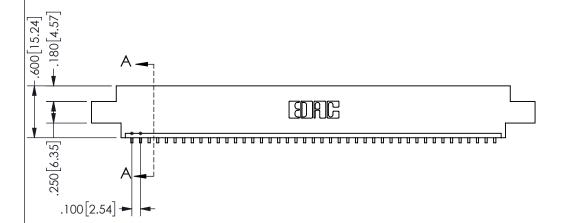

THIS IS A C.A.D. GENERATED DRAWING DO NOT MAKE MANUAL REVISIONS TO MASTER.

ORIGINAL

1

.160 4.06 .330[8.38] POINT OF CARD SLOT CONTACT .370 9.4

<u>Contact Dimensions:</u>
559-90 Degree Bend (Code 541 Contacts)
See Sheet 2 for Contact Code 555, 556, 558, 559, 560 **Dimensions** 

**SECTION A-A** 

ISSUE NUMBER ORIGINAL

1

**Contact Code 558** 

Contact Code 559

**Contact Code 560** 

INSULATOR MATERIAL: THERMOPLASTIC POLYESTER, UL 94V-0 DAP MATERIAL AVAILABLE UPON REQUEST

CONTACT MATERIAL; COPPER ALLOY

CONTACT PLATING: GOLD ON THE MATING AREA, TIN PLATING ON THE CONTACT TAILS, NICKEL UNDERPLATE