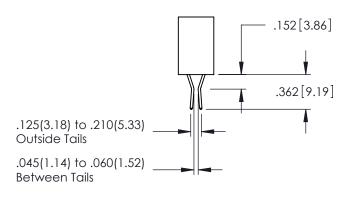

**Contact Code 558** 

Contact Code 559

**Contact Code 560** 

INSULATOR MATERIAL: THERMOPLASTIC POLYESTER, UL 94V-0

DAP MATERIAL AVAILABLE UPON REQUEST

CONTACT MATERIAL; COPPER ALLOY CONTACT PLATING: GOLD ON THE MATING AREA, TIN PLATING ON THE CONTACT TAILS, NICKEL UNDERPLATE

345/395 SERIES CARD EDGE CONNECTOR CONTACT CODE 555,556,558,559,560 DIMENSIONS

YOUR CONNECTION TO QUALITY & SERVICE

ACAD REFERENCE NO. 345-ENG-MASTER DATE:MAY.16/2017 DRAWN: R.STA.MONICA 1:1 SHEET 2 OF 2