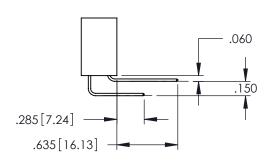

1

- INSULATOR MATERIAL: THERMOPLASTIC PBT BLACK, UL 94V-0
- CONTACT MATERIAL; COPPER TIN ALLOY CONTACT PLATING: GOLD ON THE MATING AREA, TIN PLATING ON THE CONTACT TAILS, NICKEL UNDERPLATE

| 345/395 SERIES CARD EDGE CONNECTO | R |
|-----------------------------------|---|
| PART NUMBER: 345-044-555-258      |   |

YOUR CONNECTION TO QUALITY & SERVICE

| ACAD REFERENCE NO   | . 345-ENG-MASTER |
|---------------------|------------------|
| DRAWN: R.STA.MONICA | DATE:MAY.16/2017 |
| CHECKED:            | DATE:            |
| SCALE: 1:1          | SHEET 1 OF 2     |
| DRAWING NUMBER      | ISSUE            |
| 345-ENG-MASTER      | 1                |