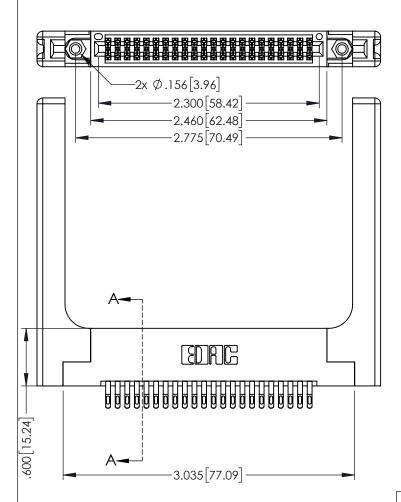

1

- INSULATOR MATERIAL: THERMOPLASTIC PBT BLACK, UL 94V-0
- CONTACT MATERIAL; COPPER TIN ALLOY CONTACT PLATING: GOLD ON THE MATING AREA, TIN PLATING ON THE CONTACT TAILS, NICKEL UNDERPLATE

| 345/395 SERIES CARD EDGE CONNECTO | R |
|-----------------------------------|---|
| PART NUMBER: 345-044-555-258      |   |

YOUR CONNECTION TO QUALITY & SERVICE

| ACAD REFERENCE NO   | . 345-ENG-MASTER |
|---------------------|------------------|
| DRAWN: R.STA.MONICA | DATE:MAY.16/2017 |
| CHECKED:            | DATE:            |
| SCALE: 1:1          | SHEET 1 OF 2     |
| DRAWING NUMBER      | ISSUE            |
| 345-ENG-MASTER      | 1                |