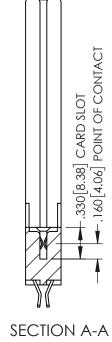

345/395 SERIES CARD EDGE CONNECTOR CONTACT CODE 555,556,558,559,560 DIMENSIONS

YOUR CONNECTION TO QUALITY & SERVICE

ACAD REFERENCE NO. 345-ENG-MASTER DATE:MAY.16/2017 DRAWN: R.STA.MONICA 1:1 SHEET 2 OF 2