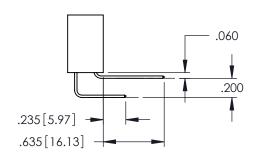

**Contact Code 558** 

Contact Code 559

**Contact Code 560** 

INSULATOR MATERIAL: THERMOPLASTIC POLYESTER, UL 94V-0

DAP MATERIAL AVAILABLE UPON REQUEST

CONTACT MATERIAL; COPPER ALLOY CONTACT PLATING: GOLD ON THE MATING AREA, TIN PLATING ON THE CONTACT TAILS, NICKEL UNDERPLATE

345/395 SERIES CARD EDGE CONNECTOR CONTACT CODE 555,556,558,559,560 DIMENSIONS

YOUR CONNECTION TO QUALITY & SERVICE

ACAD REFERENCE NO. 345-ENG-MASTER DATE:MAY.16/2017 DRAWN: R.STA.MONICA 1:1 SHEET 2 OF 2