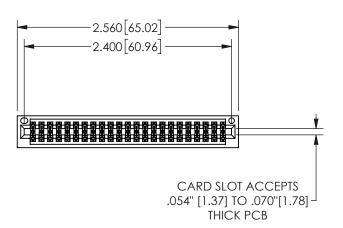

## .160 4.06 .330[8.38] POINT OF CARD SLOT CONTACT

<u>Contact Dimensions:</u>
555-Extender Board Bend (Code 500 Contacts)
See Sheet 2 for Contact Code 555, 556, 558, 559, 560 **Dimensions** 

345/395 SERIES CARD EDGE CONNECTOR PART NUMBER: 345-046-555-201