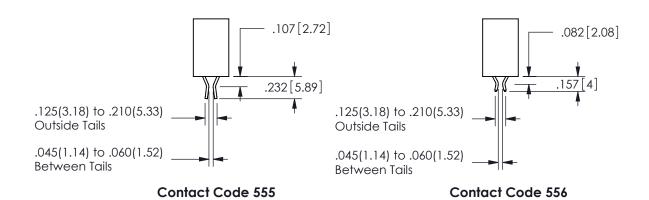

## .160 4.06 .330[8.38] POINT OF CARD SLOT CONTACT

<u>Contact Dimensions:</u>
555-Extender Board Bend (Code 500 Contacts)
See Sheet 2 for Contact Code 555, 556, 558, 559, 560 **Dimensions** 

345/395 SERIES CARD EDGE CONNECTOR PART NUMBER: 345-046-555-201

SECTION A-A

ISSUE NUMBER ORIGINAL

1

**Contact Code 558** 

Contact Code 559

**Contact Code 560** 

INSULATOR MATERIAL: THERMOPLASTIC POLYESTER, UL 94V-0

DAP MATERIAL AVAILABLE UPON REQUEST

CONTACT MATERIAL; COPPER ALLOY

CONTACT PLATING: GOLD ON THE MATING AREA, TIN PLATING ON THE CONTACT TAILS, NICKEL UNDERPLATE

345/395 SERIES CARD EDGE CONNECTOR CONTACT CODE 555,556,558,559,560 DIMENSIONS