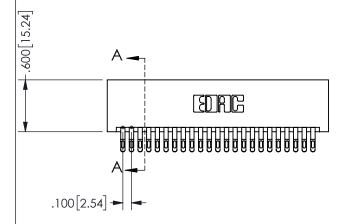

## .160 4.06 .330[8.38] POINT OF CARD SLOT CONTACT

<u>Contact Dimensions:</u>
555-Extender Board Bend (Code 500 Contacts)
See Sheet 2 for Contact Code 555, 556, 558, 559, 560 **Dimensions** 

345/395 SERIES CARD EDGE CONNECTOR PART NUMBER: 345-046-555-201

SECTION A-A

ISSUE NUMBER ORIGINAL

1

**Contact Code 558** 

Contact Code 559

**Contact Code 560** 

INSULATOR MATERIAL: THERMOPLASTIC POLYESTER, UL 94V-0

DAP MATERIAL AVAILABLE UPON REQUEST