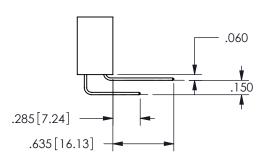

## .160 4.06 .330[8.38] POINT OF CARD SLOT CONTACT

<u>Contact Dimensions:</u>
555-Extender Board Bend (Code 500 Contacts)
See Sheet 2 for Contact Code 555, 556, 558, 559, 560 **Dimensions** 

345/395 SERIES CARD EDGE CONNECTOR PART NUMBER: 345-046-555-201