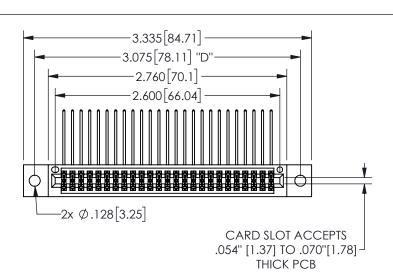

## 345/395 SERIES CARD EDGE CONNECTOR PART NUMBER: 345-050-559-802

YOUR CONNECTION TO QUALITY & SERVICE

**EDAC INC** TORONTO, ONTARIO CANADA

THESE DRAWINGS AND SPECIFICATIONS ARE THE PROPERTY OF EDAC INC.,AND SHALL NOT BE REPRODUCED,OR COPIED OR USED AS THE BASIS FOR THE MANUFACTURE OR SALE OF APPARATUS WITHOUT WRITTEN PERMISSION.