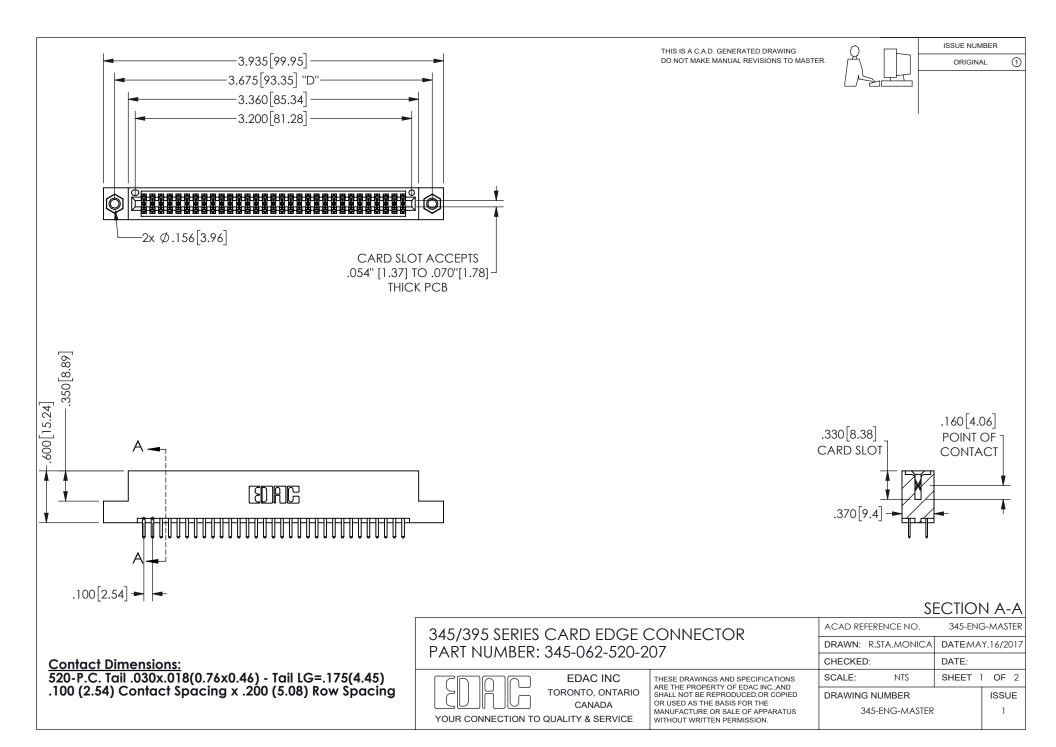

ISSUE NUMBER ORIGINAL

1

**Contact Code 558** 

Contact Code 559

Contact Code 560

INSULATOR MATERIAL: THERMOPLASTIC POLYESTER, UL 94V-0 DAP MATERIAL AVAILABLE UPON REQUEST

CONTACT MATERIAL; COPPER ALLOY

CONTACT PLATING: GOLD ON THE MATING AREA, TIN PLATING ON THE CONTACT TAILS, NICKEL UNDERPLATE

## 345/395 SERIES CARD EDGE CONNECTOR CONTACT CODE 555,556,558,559,560 DIMENSIONS

YOUR CONNECTION TO QUALITY & SERVICE

**EDAC INC** TORONTO, ONTARIO CANADA

THESE DRAWINGS AND SPECIFICATIONS ARE THE PROPERTY OF EDAC INC.,AND SHALL NOT BE REPRODUCED, OR COPIED OR USED AS THE BASIS FOR THE MANUFACTURE OR SALE OF APPARATUS WITHOUT WRITTEN PERMISSION.

| ACAD REFERENCE NO.  | 345-ENG-MASTER   |
|---------------------|------------------|
| DRAWN: R.STA.MONICA | DATE:MAY.16/2017 |
| CHECKED:            | DATE:            |
| SCALE: 1:1          | SHEET 2 OF 2     |
| DRAWING NUMBER      | ISSUE            |
| 345-ENG-MASTER      | 1                |