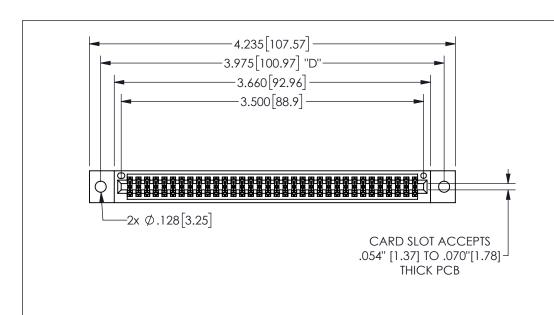

THIS IS A C.A.D. GENERATED DRAWING DO NOT MAKE MANUAL REVISIONS TO MASTER.

ISSUE NUMBER

ORIGINAL

1

.160 4.06 .330[8.38] POINT OF CARD SLOT CONTACT .370 9.4 .200 [5.08] -

## -.180[4.57] 600 15.24 .250[6.35] .100[2.54]

<u>Contact Dimensions:</u>
500-Wire Hole .050x.025(1.27x0.64) - Tail LG=.260(6.60) .100 (2.54) Contact Spacing x .200 (5.08) Row Spacing

| 345/395 SERIES CARD EDGE CONNECTOR |
|------------------------------------|
| PART NUMBER: 345-068-500-802       |

## 345/395 SERIES CARD EDGE CONNECTOR CONTACT CODE 555,556,558,559,560 DIMENSIONS

YOUR CONNECTION TO QUALITY & SERVICE

**EDAC INC** TORONTO, ONTARIO CANADA

THESE DRAWINGS AND SPECIFICATIONS ARE THE PROPERTY OF EDAC INC.,AND SHALL NOT BE REPRODUCED, OR COPIED OR USED AS THE BASIS FOR THE MANUFACTURE OR SALE OF APPARATUS WITHOUT WRITTEN PERMISSION.