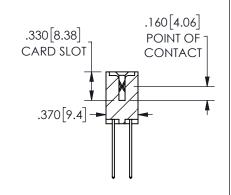

SECTION A-A

ISSUE NUMBER ORIGINAL

1

**Contact Code 558** 

Contact Code 559

**Contact Code 560** 

INSULATOR MATERIAL: THERMOPLASTIC POLYESTER, UL 94V-0 DAP MATERIAL AVAILABLE UPON REQUEST

CONTACT MATERIAL; COPPER ALLOY

CONTACT PLATING: GOLD ON THE MATING AREA, TIN PLATING ON THE CONTACT TAILS, NICKEL UNDERPLATE

## 345/395 SERIES CARD EDGE CONNECTOR CONTACT CODE 555,556,558,559,560 DIMENSIONS

YOUR CONNECTION TO QUALITY & SERVICE

**EDAC INC** TORONTO, ONTARIO CANADA

THESE DRAWINGS AND SPECIFICATIONS ARE THE PROPERTY OF EDAC INC.,AND SHALL NOT BE REPRODUCED, OR COPIED OR USED AS THE BASIS FOR THE MANUFACTURE OR SALE OF APPARATUS WITHOUT WRITTEN PERMISSION.