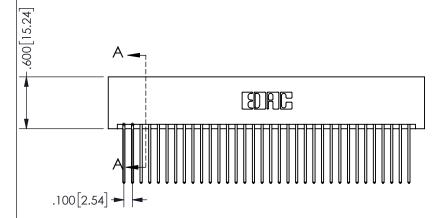

THIS IS A C.A.D. GENERATED DRAWING DO NOT MAKE MANUAL REVISIONS TO MASTER.

ISSUE NUMBER

ORIGINAL

1

<u>Contact Dimensions:</u>
542-Wire Wrap .025 Sq.(0.64 Sq.) - Tail LG=.645(16.38)
.100 (2.54) Contact Spacing x .200 (5.08) Row Spacing

345/395 SERIES CARD EDGE CONNECTOR PART NUMBER: 345-068-542-201

YOUR CONNECTION TO QUALITY & SERVICE

**EDAC INC** TORONTO, ONTARIO CANADA

THESE DRAWINGS AND SPECIFICATIONS ARE THE PROPERTY OF EDAC INC.,AND SHALL NOT BE REPRODUCED, OR COPIED OR USED AS THE BASIS FOR THE MANUFACTURE OR SALE OF APPARATUS WITHOUT WRITTEN PERMISSION.