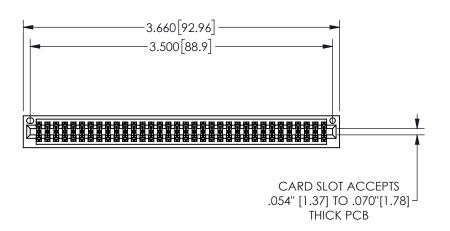

345/395 SERIES CARD EDGE CONNECTOR PART NUMBER: 345-068-542-201

YOUR CONNECTION TO QUALITY & SERVICE

**EDAC INC** TORONTO, ONTARIO CANADA

THESE DRAWINGS AND SPECIFICATIONS ARE THE PROPERTY OF EDAC INC.,AND SHALL NOT BE REPRODUCED, OR COPIED OR USED AS THE BASIS FOR THE MANUFACTURE OR SALE OF APPARATUS WITHOUT WRITTEN PERMISSION.

THIS IS A C.A.D. GENERATED DRAWING DO NOT MAKE MANUAL REVISIONS TO MASTER.

ISSUE NUMBER

ORIGINAL

1

<u>Contact Dimensions:</u>
542-Wire Wrap .025 Sq.(0.64 Sq.) - Tail LG=.645(16.38)
.100 (2.54) Contact Spacing x .200 (5.08) Row Spacing