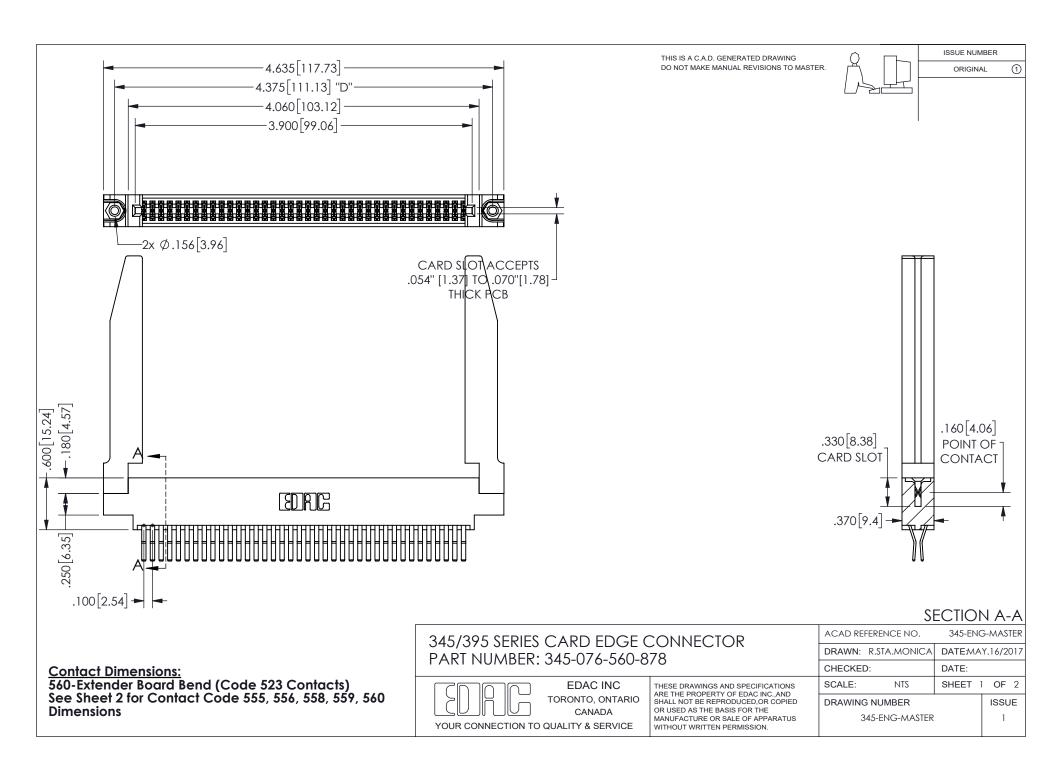

ISSUE NUMBER ORIGINAL

1

**Contact Code 558** 

Contact Code 559

Contact Code 560

INSULATOR MATERIAL: THERMOPLASTIC POLYESTER, UL 94V-0 DAP MATERIAL AVAILABLE UPON REQUEST

CONTACT MATERIAL; COPPER ALLOY

CONTACT PLATING: GOLD ON THE MATING AREA, TIN PLATING ON THE CONTACT TAILS, NICKEL UNDERPLATE

## 345/395 SERIES CARD EDGE CONNECTOR CONTACT CODE 555,556,558,559,560 DIMENSIONS

YOUR CONNECTION TO QUALITY & SERVICE

**EDAC INC** TORONTO, ONTARIO CANADA

THESE DRAWINGS AND SPECIFICATIONS ARE THE PROPERTY OF EDAC INC.,AND SHALL NOT BE REPRODUCED, OR COPIED OR USED AS THE BASIS FOR THE MANUFACTURE OR SALE OF APPARATUS WITHOUT WRITTEN PERMISSION.

| ACAD REFERENCE NO.  | 345-ENG-MASTER   |
|---------------------|------------------|
| DRAWN: R.STA.MONICA | DATE:MAY.16/2017 |
| CHECKED:            | DATE:            |
| SCALE: 1:1          | SHEET 2 OF 2     |
| DRAWING NUMBER      | ISSUE            |
| 345-ENG-MASTER      | 1                |