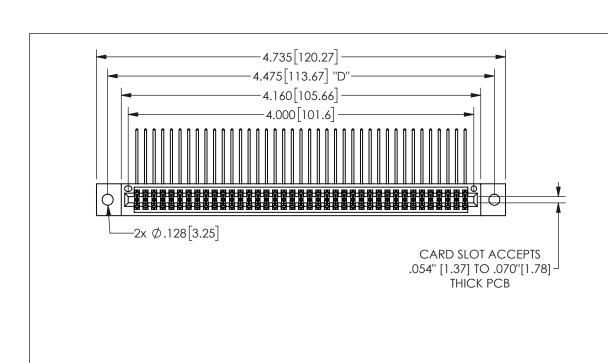

THIS IS A C.A.D. GENERATED DRAWING DO NOT MAKE MANUAL REVISIONS TO MASTER.

ISSUE NUMBER ORIGINAL

1

.160[4.06] .330[8.38] POINT OF CARD SLOT CONTACT .370 9.4 .200 5.08

## .240[6.1] .600[15.24] .250[6.35] .100[2.54]

<u>Contact Dimensions:</u>
558-90 Degree Bend (Code 541 Contacts)
See Sheet 2 for Contact Code 555, 556, 558, 559, 560 **Dimensions** 

| 345/395 SERIES CARD EDGE CONNECTOR |
|------------------------------------|
| PART NUMBER: 345-078-558-502       |

YOUR CONNECTION TO QUALITY & SERVICE

**EDAC INC** TORONTO, ONTARIO CANADA

THESE DRAWINGS AND SPECIFICATIONS ARE THE PROPERTY OF EDAC INC.,AND SHALL NOT BE REPRODUCED,OR COPIED OR USED AS THE BASIS FOR THE MANUFACTURE OR SALE OF APPARATUS WITHOUT WRITTEN PERMISSION.

| ACAD REFERENCE NO.  |        | 345-ENG-MASTER |           |
|---------------------|--------|----------------|-----------|
| DRAWN: R.STA.MONICA |        | DATEMA         | Y.16/2017 |
| CHECKE              | D:     | DATE:          |           |
| SCALE:              | NTS    | SHEET          | OF 2      |
| DRAWING             | NUMBER |                | ISSUE     |
| 345-ENG-MASTER      |        |                | 1         |