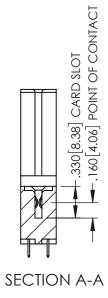

.107 [2.72] .082 [2.08] .157 [4] .232 [5.89] .125(3.18) to .210(5.33) .125(3.18) to .210(5.33) Outside Tails Outside Tails .045(1.14) to .060(1.52) .045(1.14) to .060(1.52) Between Tails Between Tails **Contact Code 555 Contact Code 556** 

**Contact Code 558** 

## **Contact Code 559**

Contact Code 560

INSULATOR MATERIAL: THERMOPLASTIC POLYESTER, UL 94V-0

DAP MATERIAL AVAILABLE UPON REQUEST

CONTACT MATERIAL; COPPER ALLOY

CONTACT PLATING: GOLD ON THE MATING AREA, TIN PLATING ON THE CONTACT TAILS, NICKEL UNDERPLATE