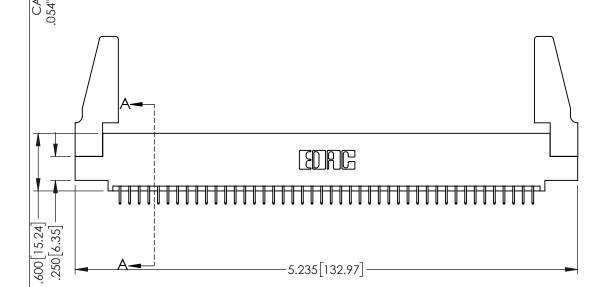

<u>Contact Dimensions:</u>
525-P.C. Tail .018 Sq.(0.46 Sq.) - Tail LG=.150(3.81)
.100 (2.54) Contact Spacing x .200 (5.08) Row Spacing

1

INSULATOR MATERIAL: THERMOPLASTIC PBT BLACK, UL 94V-0

CONTACT MATERIAL; COPPER TIN ALLOY

CONTACT PLATING: GOLD ON THE MATING AREA, TIN PLATING ON THE CONTACT TAILS, NICKEL UNDERPLATE

| 345/395 SERIES CARD EDGE CONNECTOR |
|------------------------------------|
| PART NUMBER: 345-088-525-588       |

| ACAD REFERENCE NO. 345-ENG-MASTER |                 |           |  |
|-----------------------------------|-----------------|-----------|--|
| DRAWN: R.STA.MONICA               | DATE: <b>MA</b> | Y.16/2017 |  |
| CHECKED:                          | DATE:           |           |  |
| SCALE: 1:1                        | SHEET 1         | OF 2      |  |
| DRAWING NUMBER                    |                 | ISSUE     |  |
| 345-ENG-MASTER                    |                 | 1         |  |