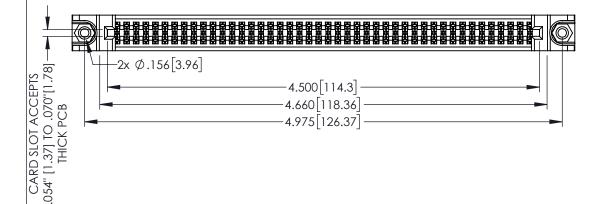

<u>Contact Dimensions:</u>
525-P.C. Tail .018 Sq.(0.46 Sq.) - Tail LG=.150(3.81)
.100 (2.54) Contact Spacing x .200 (5.08) Row Spacing

1

INSULATOR MATERIAL: THERMOPLASTIC PBT BLACK, UL 94V-0

CONTACT MATERIAL; COPPER TIN ALLOY

CONTACT PLATING: GOLD ON THE MATING AREA, TIN PLATING ON THE CONTACT TAILS, NICKEL UNDERPLATE

| 345/395 SERIES CARD EDGE CONNECTOR |
|------------------------------------|
| PART NUMBER: 345-088-525-588       |

| ACAD REFERENCE NO. 345-ENG-MASTER |                 |           |  |
|-----------------------------------|-----------------|-----------|--|
| DRAWN: R.STA.MONICA               | DATE: <b>MA</b> | Y.16/2017 |  |
| CHECKED:                          | DATE:           |           |  |
| SCALE: 1:1                        | SHEET 1         | OF 2      |  |
| DRAWING NUMBER                    |                 | ISSUE     |  |
| 345-ENG-MASTER                    |                 | 1         |  |