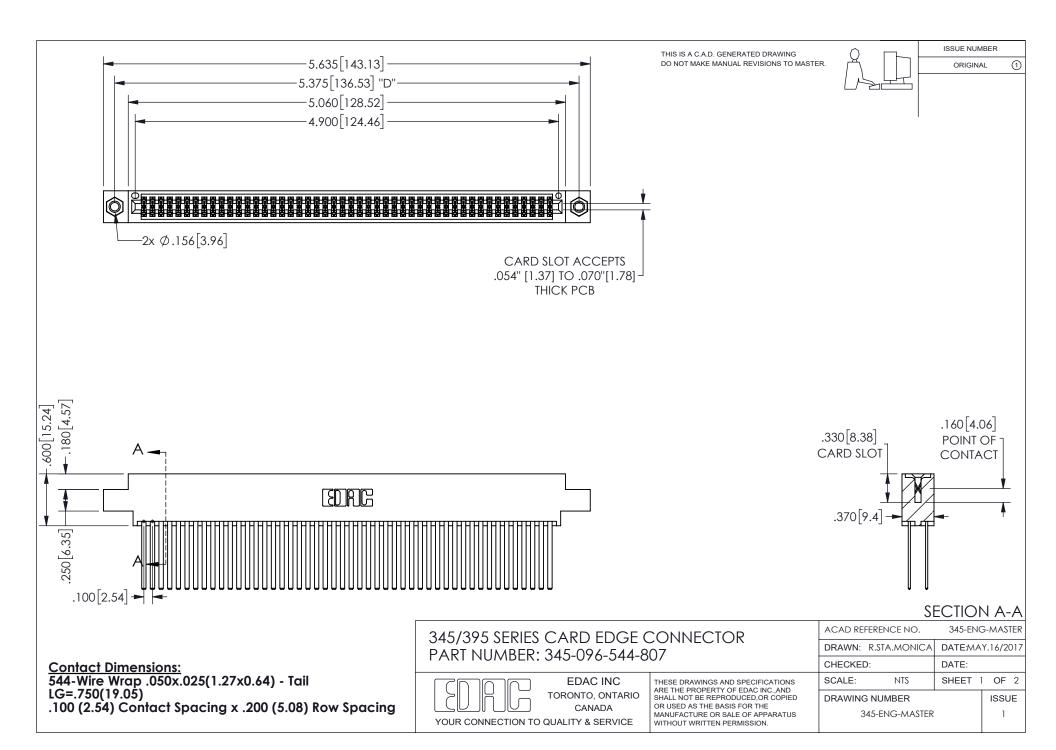

ORIGINAL 1

ISSUE NUMBER









**Contact Code 558** 

Contact Code 559

Contact Code 560

INSULATOR MATERIAL: THERMOPLASTIC POLYESTER, UL 94V-0

DAP MATERIAL AVAILABLE UPON REQUEST

CONTACT MATERIAL; COPPER ALLOY CONTACT PLATING: GOLD ON THE MATING AREA, TIN PLATING ON THE CONTACT TAILS, NICKEL UNDERPLATE

345/395 SERIES CARD EDGE CONNECTOR CONTACT CODE 555,556,558,559,560 DIMENSIONS

YOUR CONNECTION TO QUALITY & SERVICE

**EDAC INC** TORONTO, ONTARIO CANADA

THESE DRAWINGS AND SPECIFICATIONS ARE THE PROPERTY OF EDAC INC.,AND SHALL NOT BE REPRODUCED, OR COPIED OR USED AS THE BASIS FOR THE MANUFACTURE OR SALE OF APPARATUS WITHOUT WRITTEN PERMISSION.

| ACAD REFERENCE NO.  | 345-ENG-MASTER   |
|---------------------|------------------|
| DRAWN: R.STA.MONICA | DATE:MAY.16/2017 |
| CHEC