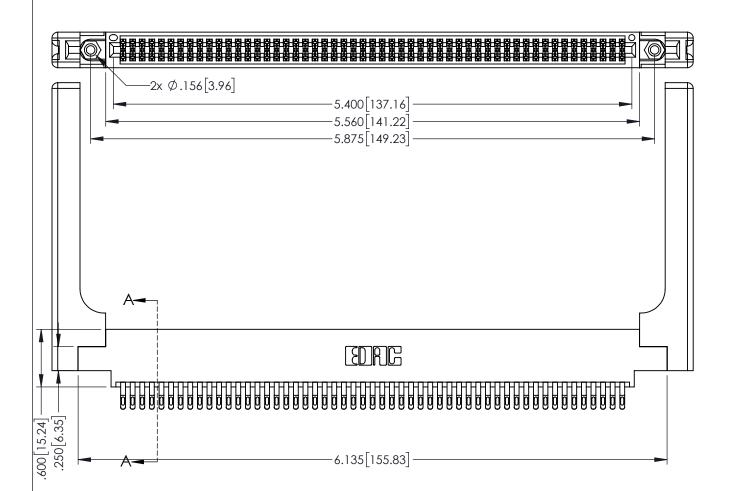

1

60[4.06] POINT OF CONTACT 330[8.38] CARD SLOT SECTION A-A

INSULATOR MATERIAL: THERMOPLASTIC PBT BLACK, UL 94V-0

CONTACT MATERIAL; COPPER TIN ALLOY

CONTACT PLATING: GOLD ON THE MATING AREA, TIN PLATING ON THE CONTACT TAILS, NICKEL UNDERPLATE

345/395 SERIES CARD EDGE CONNECTOR PART NUMBER: 345-106-555-858

YOUR CONNECTION TO QUALITY & SERVICE

| ACAD REFERENCE NO. 345-ENG-MASTER |                  |  |
|-----------------------------------|------------------|--|
| DRAWN: R.STA.MONICA               | DATE:MAY.16/2017 |  |
| CHECKED:                          | DATE:            |  |
| SCALE: 1:1                        | SHEET 1 OF 2     |  |
| DRAWING NUMBER                    | ISSUE            |  |
| 345-ENG-MASTER                    | 1                |  |