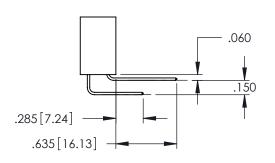

345/395 SERIES CARD EDGE CONNECTOR CONTACT CODE 555,556,558,559,560 DIMENSIONS

YOUR CONNECTION TO QUALITY & SERVICE

|   | DRAWN: R.STA.MONICA | DATE:MAY.16/2017 |
|---|---------------------|------------------|
|   | CHECKED:            | DATE:            |
|   | SCALE: 1:1          | SHEET 2 OF 2     |
| D | DRAWING NUMBER      | ISSUE            |
|   | 345-ENG-MASTER      | 1                |

ACAD REFERENCE NO. 345-ENG-MASTER