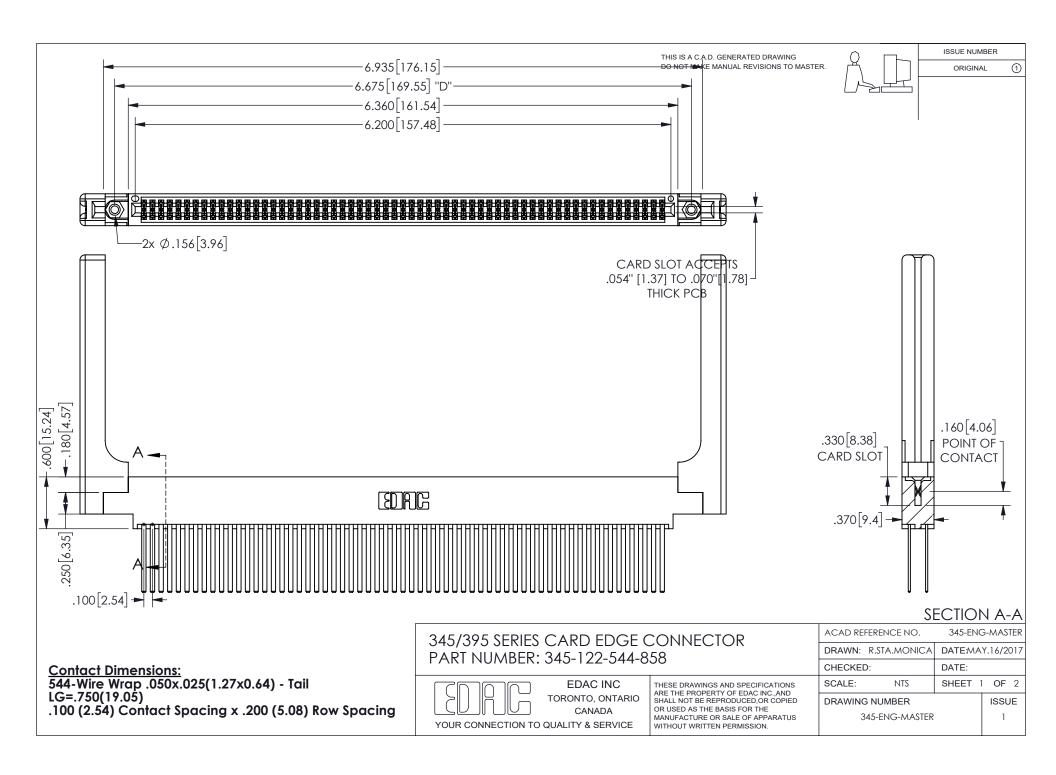

ISSUE NUMBER ORIGINAL

1









**Contact Code 558** 

Contact Code 559

Contact Code 560

INSULATOR MATERIAL: THERMOPLASTIC POLYESTER, UL 94V-0 DAP MATERIAL AVAILABLE UPON REQUEST

CONTACT MATERIAL; COPPER ALLOY

CONTACT PLATING: GOLD ON THE MATING AREA, TIN PLATING ON THE CONTACT TAILS, NICKEL UNDERPLATE

## 345/395 SERIES CARD EDGE CONNECTOR CONTACT CODE 555,556,558,559,560 DIMENSIONS

YOUR CONNECTION TO QUALITY & SERVICE

**EDAC INC** TORONTO, ONTARIO CANADA

THESE DRAWINGS AND SPECIFICATIONS ARE THE PROPERTY OF EDAC INC.,AND SHALL NOT BE REPRODUCED, OR COPIED OR USED AS THE BASIS FOR THE MANUFACTURE OR SALE OF APPARATUS WITHOUT WRITTEN PERMISSION.

| ACAD REFERENCE NO.  | 345-ENG-MASTER   |
|---------------------|------------------|
| DRAWN: R.STA.MONICA | DATE:MAY.16/2017 |
| C