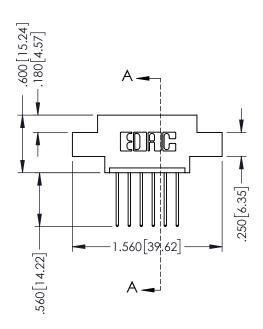

## **Contact Code 555**

## **Contact Code 556**

INSULATOR MATERIAL: THERMOPLASTIC POLYESTER, UL 94V-0 CONTACT MATERIAL; COPPER, NICKEL, TIN ALLOY CA-725 CONTACT PLATING: GOLD ON THE MATING AREA, TIN-LEAD

ON THE CONTACT TAILS, NICKEL UNDERPLATE

## 346/396 SERIES CARD EDGE CONNECTOR CONTACT CODE 555,556,558,559,560 DIMENSIONS

YOUR CONNECTION TO QUALITY & SERVICE

**EDAC INC** TORONTO, ONTARIO CANADA

THESE DRAWINGS AND SPECIFICATIONS ARE THE PROPERTY OF EDAC INC.,AND SHALL NOT BE REPRODUCED, OR COPIED OR USED AS THE BASIS FOR THE MANUFACTURE OR SALE OF APPARATUS WITHOUT WRITTEN PERMISSION.