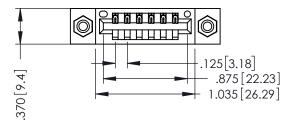

346/396 SERIES CARD EDGE CONNECTOR PART NUMBER: 346-006-540-608

YOUR CONNECTION TO QUALITY & SERVICE

**EDAC INC** TORONTO, ONTARIO CANADA

THESE DRAWINGS AND SPECIFICATIONS ARE THE PROPERTY OF EDAC INC., AND SHALL NOT BE REPRODUCED, OR COPIED OR USED AS THE BASIS FOR THE MANUFACTURE OR SALE OF APPARATUS WITHOUT WRITTEN PERMISSION.

THIS IS A C.A.D. GENERATED DRAWING DO NOT MAKE MANUAL REVISIONS TO MASTER.

ISSUE NUMBER

ORIGINAL

1

INSULATOR MATERIAL: THERMOPLASTIC POLYESTER, UL 94V-0 CONTACT MATERIAL; COPPER, NICKEL, TIN ALLOY CA-725 CONTACT PLATING: GOLD ON THE MATING AREA, TIN-LEAD ON THE CONTACT TAILS, NICKEL UNDERPLATE