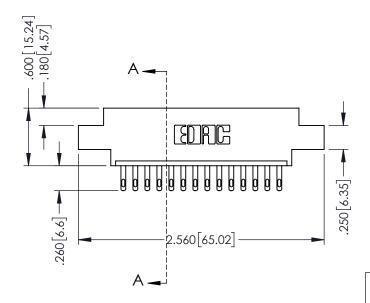

## 346/396 SERIES CARD EDGE CONNECTOR CONTACT CODE 555,556,558,559,560 DIMENSIONS

YOUR CONNECTION TO QUALITY & SERVICE

**EDAC INC** TORONTO, ONTARIO CANADA

THESE DRAWINGS AND SPECIFICATIONS ARE THE PROPERTY OF EDAC INC.,AND SHALL NOT BE REPRODUCED, OR COPIED OR USED AS THE BASIS FOR THE MANUFACTURE OR SALE OF APPARATUS WITHOUT WRITTEN PERMISSION.

## **Contact Code 555**

## **Contact Code 556**

INSULATOR MATERIAL: THERMOPLASTIC POLYESTER, UL 94V-0 CONTACT MATERIAL; COPPER, NICKEL, TIN ALLOY CA-725 CONTACT PLATING: GOLD ON THE MATING AREA, TIN-LEAD

ON THE CONTACT TAILS, NICKEL UNDERPLATE