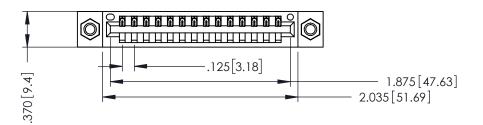

346/396 SERIES CARD EDGE CONNECTOR PART NUMBER: 346-014-500-607

YOUR CONNECTION TO QUALITY & SERVICE

**EDAC INC** TORONTO, ONTARIO CANADA

THESE DRAWINGS AND SPECIFICATIONS ARE THE PROPERTY OF EDAC INC.,AND SHALL NOT BE REPRODUCED,OR COPIED OR USED AS THE BASIS FOR THE MANUFACTURE OR SALE OF APPARATUS WITHOUT WRITTEN PERMISSION.

THIS IS A C.A.D. GENERATED DRAWING DO NOT MAKE MANUAL REVISIONS TO MASTER.

ISSUE NUMBER

ORIGINAL

1

INSULATOR MATERIAL: THERMOPLASTIC POLYESTER, UL 94V-0 CONTACT MATERIAL; COPPER, NICKEL, TIN ALLOY CA-725 CONTACT PLATING: GOLD ON THE MATING AREA, TIN-LEAD ON THE CONTACT TAILS, NICKEL UNDERPLATE