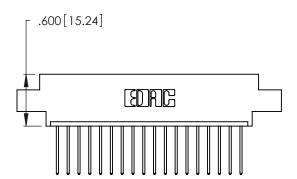

THIS IS A C.A.D. GENERATED DRAWING DO NOT MAKE MANUAL REVISIONS TO MASTER.

| 346/396 SERIES CARD EDGE CONNECTOR |
|------------------------------------|
| PART NUMBER: 346-018-540-602       |

**EDAC INC** TORONTO, ONTARIO CANADA

346/396 SERIES CARD EDGE CONNECTOR CONTACT CODE 555,556,558,559,560 DIMENSIONS

YOUR CONNECTION TO QUALITY & SERVICE

**EDAC INC** TORONTO, ONTARIO CANADA

THESE DRAWINGS AND SPECIFICATIONS ARE THE PROPERTY OF EDAC INC.,AND SHALL NOT BE REPRODUCED, OR COPIED OR USED AS THE BASIS FOR THE MANUFACTURE OR SALE OF APPARATUS WITHOUT WRITTEN PERMISSION.