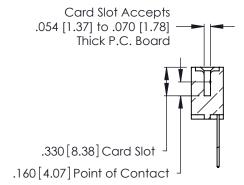

THIS IS A C.A.D. GENERATED DRAWING DO NOT MAKE MANUAL REVISIONS TO MASTER.

ISSUE NUMBER

ORIGINAL

1

**Contact Code 555** 

Contact Code 556

**Contact Code 558** 

**Contact Code 559** 

**Contact Code 560** 

INSULATOR MATERIAL: THERMOPLASTIC POLYESTER, UL 94V-0 CONTACT MATERIAL; COPPER, NICKEL, TIN ALLOY CA-725 CONTACT PLATING: GOLD ON THE MATING AREA, TIN-LEAD

ON THE CONTACT TAILS, NICKEL UNDERPLATE

346/396 SERIES CARD EDGE CONNECTOR CONTACT CODE 555,556,558,559,560 DIMENSIONS

YOUR CONNECTION TO QUALITY & SERVICE

**EDAC INC** TORONTO, ONTARIO CANADA

THESE DRAWINGS AND SPECIFICATIONS ARE THE PROPERTY OF EDAC INC.,AND SHALL NOT BE REPRODUCED, OR COPIED OR USED AS THE BASIS FOR THE MANUFACTURE OR SALE OF APPARATUS WITHOUT WRITTEN PERMISSION.