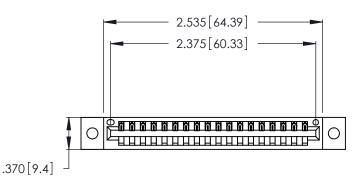

<u>Contact Dimensions:</u>
540-Wire Wrap .025 Sq. (0.64 Sq.) - Tail LG. =.560 (14.22)
.125 (3.18) Contact Spacing x .250 (6.35) Row Spacing

- INSULATOR MATERIAL: THERMOPLASTIC POLYESTER, UL 94V-0 CONTACT MATERIAL; COPPER, NICKEL, TIN ALLOY CA-725
- CONTACT PLATING: GOLD ON THE MATING AREA, TIN-LEAD ON THE CONTACT TAILS, NICKEL UNDERPLATE

THIS IS A C.A.D. GENERATED DRAWING DO NOT MAKE MANUAL REVISIONS TO MASTER.

| 346/396 SERIES CARD EDGE CONNECTOR |
|------------------------------------|
| PART NUMBER: 346-018-540-602       |

**EDAC INC** TORONTO, ONTARIO CANADA