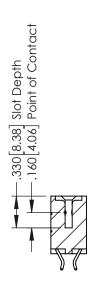

ON THE MATING AREA, TIN-LEAD ON THE CONTACT TAILS, NICKEL UNDERPLATE

346/396 SERIES CARD EDGE CONNECTOR PART NUMBER: 346-020-556-803

YOUR CONNECTION TO QUALITY & SERVICE

**EDAC INC** TORONTO, ONTARIO CANADA

THESE DRAWINGS AND SPECIFICATIONS ARE THE PROPERTY OF EDAC INC., AND SHALL NOT BE REPRODUCED,OR COPIED OR USED AS THE BASIS FOR THE MANUFACTURE OR SALE OF APPARATUS WITHOUT WRITTEN PERMISSION.

|  | ACAD REFERENCE NO. |       | 346-ENG-MASTER |           |
|--|--------------------|-------|----------------|-----------|
|  | DRAWN:             | J.LEE | DATE: AF       | PR. 22/09 |
|  | CHECKED:           |       | DATE:          |           |
|  | SCALE:             | 1:1   | SHEET          | OF 2      |
|  | DRAWING NUMBER     |       |                | ISSUE     |

346-ENG-MASTER



**SECTION A-A** 



ISSUE NUMBER ORIGINAL 1



## **Contact Code 555**

## **Contact Code 556**



INSULATOR MATERIAL: THERMOPLASTIC POLYESTER, UL 94V-0 CONTACT MATERIAL; COPPER, NICKEL, TIN ALLOY CA-725 CONTACT PLATING: GOLD ON THE MATING AREA, TIN-LEAD

ON THE CONTACT TAILS, NICKEL UNDERPLATE

## 346/396 SERIES CARD EDGE CONNECTOR CONTACT CODE 555,556,558,559,560 DIMENSIONS

YOUR CONNECTION TO QUALITY & SERVICE

**EDAC INC** TORONTO, ONTARIO CANADA

THESE DRAWINGS AND SPECIFICATIONS ARE THE PROPERTY OF EDAC INC.,AND SHALL NOT BE REPRODUCED, OR COPIED OR USED AS THE BASIS FOR THE MANUFACTURE OR SALE OF APPARATUS WITHOUT WRITTEN PERMISSION.

|   | ACAD REFERENCE NO. | 346-ENG-MASTER   |  |
|---|--------------------|------------------|--|
|   | DRAWN: J.LEE       | DATE: APR. 22/09 |  |
|