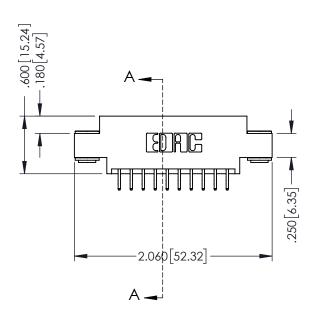

## 346/396 SERIES CARD EDGE CONNECTOR CONTACT CODE 555,556,558,559,560 DIMENSIONS

YOUR CONNECTION TO QUALITY & SERVICE

**EDAC INC** TORONTO, ONTARIO CANADA

THESE DRAWINGS AND SPECIFICATIONS ARE THE PROPERTY OF EDAC INC.,AND SHALL NOT BE REPRODUCED, OR COPIED OR USED AS THE BASIS FOR THE MANUFACTURE OR SALE OF APPARATUS WITHOUT WRITTEN PERMISSION.

## **Contact Code 556**

INSULATOR MATERIAL: THERMOPLASTIC POLYESTER, UL 94V-0 CONTACT MATERIAL; COPPER, NICKEL, TIN ALLOY CA-725 CONTACT PLATING: GOLD ON THE MATING AREA, TIN-LEAD

ON THE CONTACT TAILS, NICKEL UNDERPLATE