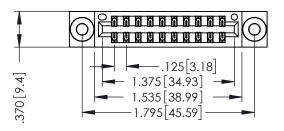

346/396 SERIES CARD EDGE CONNECTOR PART NUMBER: 346-020-556-803

YOUR CONNECTION TO QUALITY & SERVICE

**EDAC INC** TORONTO, ONTARIO CANADA

THESE DRAWINGS AND SPECIFICATIONS ARE THE PROPERTY OF EDAC INC., AND SHALL NOT BE REPRODUCED,OR COPIED OR USED AS THE BASIS FOR THE MANUFACTURE OR SALE OF APPARATUS WITHOUT WRITTEN PERMISSION.

THIS IS A C.A.D. GENERATED DRAWING DO NOT MAKE MANUAL REVISIONS TO MASTER.

ISSUE NUMBER

ORIGINAL

1

INSULATOR MATERIAL: THERMOPLASTIC POLYESTER, UL 94V-0 CONTACT MATERIAL; COPPER, NICKEL, TIN ALLOY CA-725 CONTACT PLATING: GOLD ON THE MATING AREA, TIN-LEAD ON THE CONTACT TAILS, NICKEL UNDERPLATE