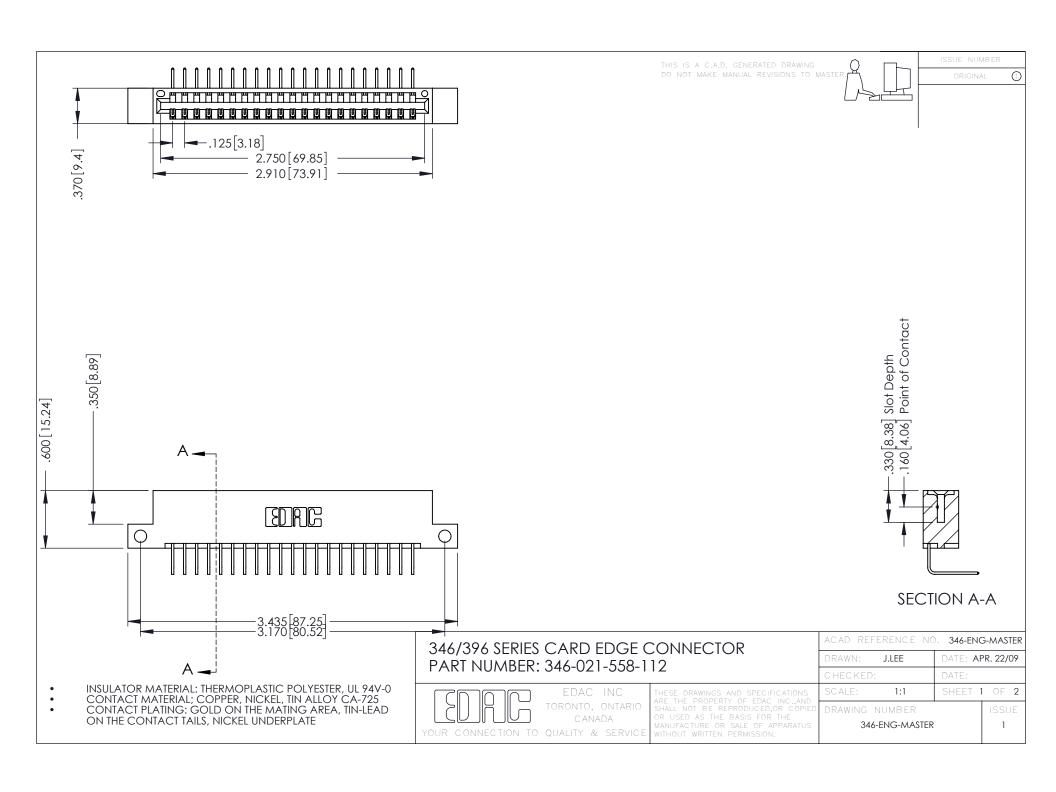

**Contact Code 555** 

**Contact Code 556** 

INSULATOR MATERIAL: THERMOPLASTIC POLYESTER, UL 94V-0 CONTACT MATERIAL; COPPER, NICKEL, TIN ALLOY CA-725

CONTACT PLATING: GOLD ON THE MATING AREA, TIN-LEAD ON THE CONTACT TAILS, NICKEL UNDERPLATE

## 346/396 SERIES CARD EDGE CONNECTOR CONTACT CODE 555,556,558,559,560 DIMENSIONS

YOUR CONNECTION TO QUALITY & SERVICE

|   | ACAD REFERENCE NO. 346-ENG-MASTER |                  |
|---|-----------------------------------|------------------|
|   | DRAWN: J.LEE                      | DATE: APR. 22/09 |
|   | CHECKED:                          | DATE:            |
|   | SCALE: 1:1                        | SHEET 2 OF 2     |
| D | DRAWING NUMBER                    | ISSUE            |

346-ENG-MASTER