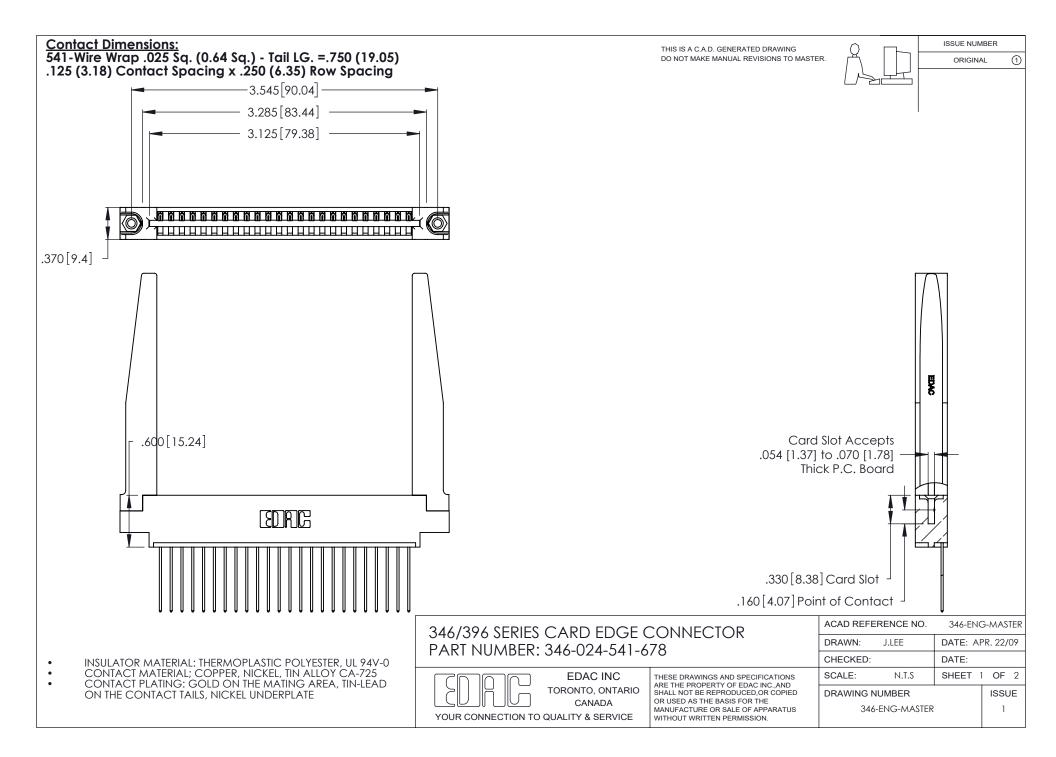

THIS IS A C.A.D. GENERATED DRAWING DO NOT MAKE MANUAL REVISIONS TO MASTER.

ISSUE NUMBER

ORIGINAL

1

**Contact Code 555** 

Contact Code 556

**Contact Code 558** 

**Contact Code 559** 

Contact Code 560

INSULATOR MATERIAL: THERMOPLASTIC POLYESTER, UL 94V-0 CONTACT MATERIAL; COPPER, NICKEL, TIN ALLOY CA-725 CONTACT PLATING: GOLD ON THE MATING AREA, TIN-LEAD

ON THE CONTACT TAILS, NICKEL UNDERPLATE

346/396 SERIES CARD EDGE CONNECTOR CONTACT CODE 555,556,558,559,560 DIMENSIONS

YOUR CONNECTION TO QUALITY & SERVICE

**EDAC INC** TORONTO, ONTARIO CANADA

THESE DRAWINGS AND SPECIFICATIONS ARE THE PROPERTY OF EDAC INC.,AND SHALL NOT BE REPRODUCED, OR COPIED OR USED AS THE BASIS FOR THE MANUFACTURE OR SALE OF APPARATUS WITHOUT WRITTEN PERMISSION.