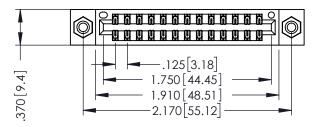

THIS IS A C.A.D. GENERATED DRAWING DO NOT MAKE MANUAL REVISIONS TO MASTER.

ISSUE NUMBER

ORIGINAL

1

INSULATOR MATERIAL: THERMOPLASTIC POLYESTER, UL 94V-0 CONTACT MATERIAL; COPPER, NICKEL, TIN ALLOY CA-725 CONTACT PLATING: GOLD ON THE MATING AREA, TIN-LEAD ON THE CONTACT TAILS, NICKEL UNDERPLATE

.330 [8.38] Slot Depth .160 [4.06] Point of Contact

SECTION A-A

346/396 SERIES CARD EDGE CONNECTOR PART NUMBER: 346-026-500-808

YOUR CONNECTION TO QUALITY & SERVICE

**EDAC INC** TORONTO, ONTARIO CANADA

THESE DRAWINGS AND SPECIFICATIONS ARE THE PROPERTY OF EDAC INC.,AND SHALL NOT BE REPRODUCED,OR COPIED OR USED AS THE BASIS FOR THE MANUFACTURE OR SALE OF APPARATUS WITHOUT WRITTEN PERMISSION.

| ACAD REFERENCE NO. | 346-ENG-MASTER   |
|--------------------|------------------|
| DRAWN: J.LEE       | DATE: APR. 22/09 |
| CHECKED:           | DATE:            |
| SCALE: 1:1         | SHEET 1 OF 2     |
| DRAWING NUMBER     | ISSUE            |
| 346-ENG-MASTER     | 1                |