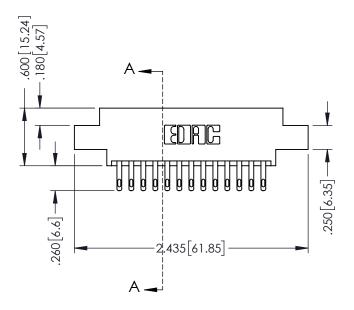

## **Contact Code 555**

## **Contact Code 556**

INSULATOR MATERIAL: THERMOPLASTIC POLYESTER, UL 94V-0 CONTACT MATERIAL; COPPER, NICKEL, TIN ALLOY CA-725 CONTACT PLATING: GOLD ON THE MATING AREA, TIN-LEAD

ON THE CONTACT TAILS, NICKEL UNDERPLATE

## 346/396 SERIES CARD EDGE CONNECTOR CONTACT CODE 555,556,558,559,560 DIMENSIONS

YOUR CONNECTION TO QUALITY & SERVICE

**EDAC INC** TORONTO, ONTARIO CANADA

THESE DRAWINGS AND SPECIFICATIONS ARE THE PROPERTY OF EDAC INC.,AND SHALL NOT BE REPRODUCED, OR COPIED OR USED AS THE BASIS FOR THE MANUFACTURE OR SALE OF APPARATUS WITHOUT WRITTEN PERMISSION.

|                | ACAD REFERENCE NO. | 346-ENG-MASTER   |
|----------------|--------------------|------------------|
|                | DRAWN: J.LEE       | DATE: APR. 22/09 |
| )              | CHECKED:           | DATE:            |
|                | SCALE: 1:1         | SHEET 2 OF 2     |
|                | DRAWING NUMBER     | ISSUE            |
| 346-ENG-MASTER |                    | 1                |