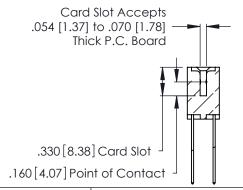

346-ENG-MASTER

THIS IS A C.A.D. GENERATED DRAWING DO NOT MAKE MANUAL REVISIONS TO MASTER.

ISSUE NUMBER

ORIGINAL

1

**Contact Code 555** 

Contact Code 556

**Contact Code 558** 

**Contact Code 559** 

Contact Code 560

INSULATOR MATERIAL: THERMOPLASTIC POLYESTER, UL 94V-0 CONTACT MATERIAL; COPPER, NICKEL, TIN ALLOY CA-725 CONTACT PLATING: GOLD ON THE MATING AREA, TIN-LEAD ON THE CONTACT TAILS, NICKEL UNDERPLATE

346/396 SERIES CARD EDGE CONNECTOR CONTACT CODE 555,556,558,559,560 DIMENSIONS

YOUR CONNECTION TO QUALITY & SERVICE

**EDAC INC** TORONTO, ONTARIO CANADA

THESE DRAWINGS AND SPECIFICATIONS ARE THE PROPERTY OF EDAC INC.,AND SHALL NOT BE REPRODUCED, OR COPIED OR USED AS THE BASIS FOR THE MANUFACTURE OR SALE OF APPARATUS WITHOUT WRITTEN PERMISSION.