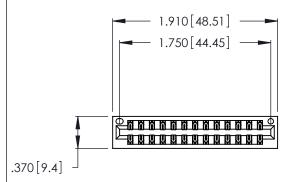

<u>Contact Dimensions:</u>
541-Wire Wrap .025 Sq. (0.64 Sq.) - Tail LG. =.750 (19.05)
.125 (3.18) Contact Spacing x .250 (6.35) Row Spacing

- INSULATOR MATERIAL: THERMOPLASTIC POLYESTER, UL 94V-0 CONTACT MATERIAL; COPPER, NICKEL, TIN ALLOY CA-725
- CONTACT PLATING: GOLD ON THE MATING AREA, TIN-LEAD ON THE CONTACT TAILS, NICKEL UNDERPLATE

THIS IS A C.A.D. GENERATED DRAWING DO NOT MAKE MANUAL REVISIONS TO MASTER.

1

| 346/396 SERIES CARD EDGE CONNECTOR |
|------------------------------------|
| PART NUMBER: 346-026-541-201       |

**EDAC INC** TORONTO, ONTARIO CANADA