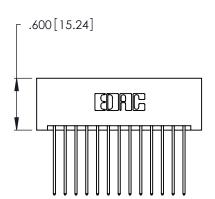

THIS IS A C.A.D. GENERATED DRAWING DO NOT MAKE MANUAL REVISIONS TO MASTER.

1

| 346/396 SERIES CARD EDGE CONNECTOR |
|------------------------------------|
| PART NUMBER: 346-026-541-201       |

**EDAC INC** TORONTO, ONTARIO CANADA

346-ENG-MASTER

THIS IS A C.A.D. GENERATED DRAWING DO NOT MAKE MANUAL REVISIONS TO MASTER.

ISSUE NUMBER

ORIGINAL

1

**Contact Code 555** 

Contact Code 556

**Contact Code 558** 

**Contact Code 559** 

Contact Code 560

INSULATOR MATERIAL: THERMOPLASTIC POLYESTER, UL 94V-0 CONTACT MATERIAL; COPPER, NICKEL, TIN ALLOY CA-725 CONTACT PLATING: GOLD ON THE MATING AREA, TIN-LEAD ON THE CONTACT TAILS, NICKEL UNDERPLATE