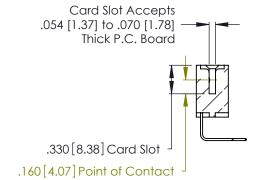

Contact Dimensions:
558-90 Degree Bend (Code 541 Contacts)
See Sheet 2 for Contact Code 555, 556, 558, 559, 560 Dimensions

THIS IS A C.A.D. GENERATED DRAWING DO NOT MAKE MANUAL REVISIONS TO MASTER.

- INSULATOR MATERIAL: THERMOPLASTIC POLYESTER, UL 94V-0 CONTACT MATERIAL; COPPER, NICKEL, TIN\_ALLOY CA-725
- CONTACT PLATING: GOLD ON THE MATING AREA, TIN-LEAD ON THE CONTACT TAILS, NICKEL UNDERPLATE

346/396 SERIES CARD EDGE CONNECTOR PART NUMBER: 346-029-558-112

**EDAC INC** TORONTO, ONTARIO CANADA

THESE DRAWINGS AND SPECIFICATIONS ARE THE PROPERTY OF EDAC INC., AND SHALL NOT BE REPRODUCED, OR COPIED OR USED AS THE BASIS FOR THE MANUFACTURE OR SALE OF APPARATUS WITHOUT WRITTEN PERMISSION.