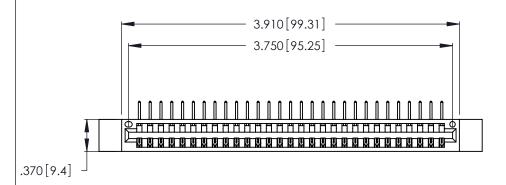

Contact Dimensions:
558-90 Degree Bend (Code 541 Contacts)
See Sheet 2 for Contact Code 555, 556, 558, 559, 560 Dimensions

THIS IS A C.A.D. GENERATED DRAWING DO NOT MAKE MANUAL REVISIONS TO MASTER.

- INSULATOR MATERIAL: THERMOPLASTIC POLYESTER, UL 94V-0 CONTACT MATERIAL; COPPER, NICKEL, TIN\_ALLOY CA-725
- CONTACT PLATING: GOLD ON THE MATING AREA, TIN-LEAD ON THE CONTACT TAILS, NICKEL UNDERPLATE

346/396 SERIES CARD EDGE CONNECTOR PART NUMBER: 346-029-558-112

**EDAC INC** TORONTO, ONTARIO CANADA

THESE DRAWINGS AND SPECIFICATIONS ARE THE PROPERTY OF EDAC INC., AND SHALL NOT BE REPRODUCED, OR COPIED OR USED AS THE BASIS FOR THE MANUFACTURE OR SALE OF APPARATUS WITHOUT WRITTEN PERMISSION.