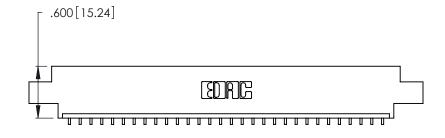

Card Slot Accepts .054 [1.37] to .070 [1.78] Thick P.C. Board .330 [8.38] Card Slot .160 [4.07] Point of Contact

INSULATOR MATERIAL: THERMOPLASTIC POLYESTER, UL 94V-0 CONTACT MATERIAL; COPPER, NICKEL, TIN ALLOY CA-725