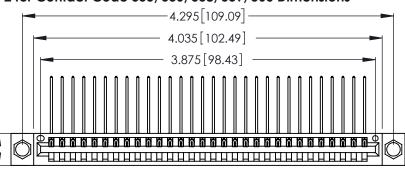

THIS IS A C.A.D. GENERATED DRAWING DO NOT MAKE MANUAL REVISIONS TO MASTER.

ISSUE NUMBER

ORIGINAL

1

**Contact Code 555** 

Contact Code 556

**Contact Code 558** 

**Contact Code 559** 

**Contact Code 560** 

INSULATOR MATERIAL: THERMOPLASTIC POLYESTER, UL 94V-0 CONTACT MATERIAL; COPPER, NICKEL, TIN ALLOY CA-725 CONTACT PLATING: GOLD ON THE MATING AREA, TIN-LEAD ON THE CONTACT TAILS, NICKEL UNDERPLATE

346/396 SERIES CARD EDGE CONNECTOR CONTACT CODE 555,556,558,559,560 DIMENSIONS

YOUR CONNECTION TO QUALITY & SERVICE

**EDAC INC** TORONTO, ONTARIO CANADA

THESE DRAWINGS AND SPECIFICATIONS ARE THE PROPERTY OF EDAC INC.,AND SHALL NOT BE REPRODUCED, OR COPIED OR USED AS THE BASIS FOR THE MANUFACTURE OR SALE OF APPARATUS WITHOUT WRITTEN PERMISSION.