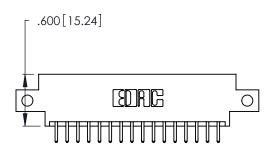

THIS IS A C.A.D. GENERATED DRAWING DO NOT MAKE MANUAL REVISIONS TO MASTER.

| 346/396 SERIES CARD EDGE CONNECTOR |
|------------------------------------|
| PART NUMBER: 346-032-520-812       |

**EDAC INC** TORONTO, ONTARIO CANADA

<u>Contact Dimensions:</u>
520-P.C. Tail .030x.018 (0.76x0.46) - Tail LG. = .175 (4.45) .125 (3.18) Contact Spacing x .250 (6.35) Row Spacing

- INSULATOR MATERIAL: THERMOPLASTIC POLYESTER, UL 94V-0 CONTACT MATERIAL; COPPER, NICKEL, TIN ALLOY CA-725
- CONTACT PLATING: GOLD ON THE MATING AREA, TIN-LEAD ON THE CONTACT TAILS, NICKEL UNDERPLATE