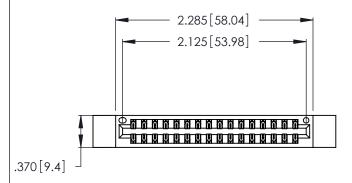

<u>Contact Dimensions:</u>
520-P.C. Tail .030x.018 (0.76x0.46) - Tail LG. = .175 (4.45) .125 (3.18) Contact Spacing x .250 (6.35) Row Spacing

- INSULATOR MATERIAL: THERMOPLASTIC POLYESTER, UL 94V-0 CONTACT MATERIAL; COPPER, NICKEL, TIN ALLOY CA-725
- CONTACT PLATING: GOLD ON THE MATING AREA, TIN-LEAD ON THE CONTACT TAILS, NICKEL UNDERPLATE

THIS IS A C.A.D. GENERATED DRAWING DO NOT MAKE MANUAL REVISIONS TO MASTER.

| 346/396 SERIES CARD EDGE CONNECTOR |
|------------------------------------|
| PART NUMBER: 346-032-520-812       |

**EDAC INC** TORONTO, ONTARIO CANADA