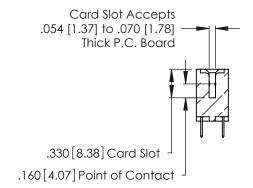

**Contact Code 560** 

INSULATOR MATERIAL: THERMOPLASTIC POLYESTER, UL 94V-0 CONTACT MATERIAL; COPPER, NICKEL, TIN ALLOY CA-725 CONTACT PLATING: GOLD ON THE MATING AREA, TIN-LEAD

ON THE CONTACT TAILS, NICKEL UNDERPLATE

346/396 SERIES CARD EDGE CONNECTOR CONTACT CODE 555,556,558,559,560 DIMENSIONS

YOUR CONNECTION TO QUALITY & SERVICE

**EDAC INC** TORONTO, ONTARIO CANADA

THESE DRAWINGS AND SPECIFICATIONS ARE THE PROPERTY OF EDAC INC.,AND SHALL NOT BE REPRODUCED, OR COPIED OR USED AS THE BASIS FOR THE MANUFACTURE OR SALE OF APPARATUS WITHOUT WRITTEN PERMISSION.