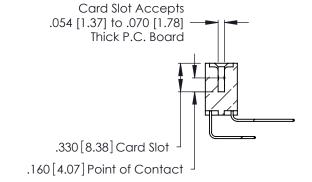

**Contact Code 560** 

INSULATOR MATERIAL: THERMOPLASTIC POLYESTER, UL 94V-0 CONTACT MATERIAL; COPPER, NICKEL, TIN ALLOY CA-725 CONTACT PLATING: GOLD ON THE MATING AREA, TIN-LEAD

ON THE CONTACT TAILS, NICKEL UNDERPLATE