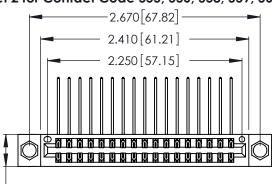

Contact Dimensions:
558-90 Degree Bend (Code 541 Contacts)
See Sheet 2 for Contact Code 555, 556, 558, 559, 560 Dimensions

.370 [9.4]

- INSULATOR MATERIAL: THERMOPLASTIC POLYESTER, UL 94V-0 CONTACT MATERIAL; COPPER, NICKEL, TIN ALLOY CA-725
- CONTACT PLATING: GOLD ON THE MATING AREA, TIN-LEAD ON THE CONTACT TAILS, NICKEL UNDERPLATE

THIS IS A C.A.D. GENERATED DRAWING DO NOT MAKE MANUAL REVISIONS TO MASTER.

| 346/396 SERIES CARD EDGE CONNECTOR |
|------------------------------------|
| PART NUMBER: 346-034-558-204       |

**EDAC INC** TORONTO, ONTARIO CANADA