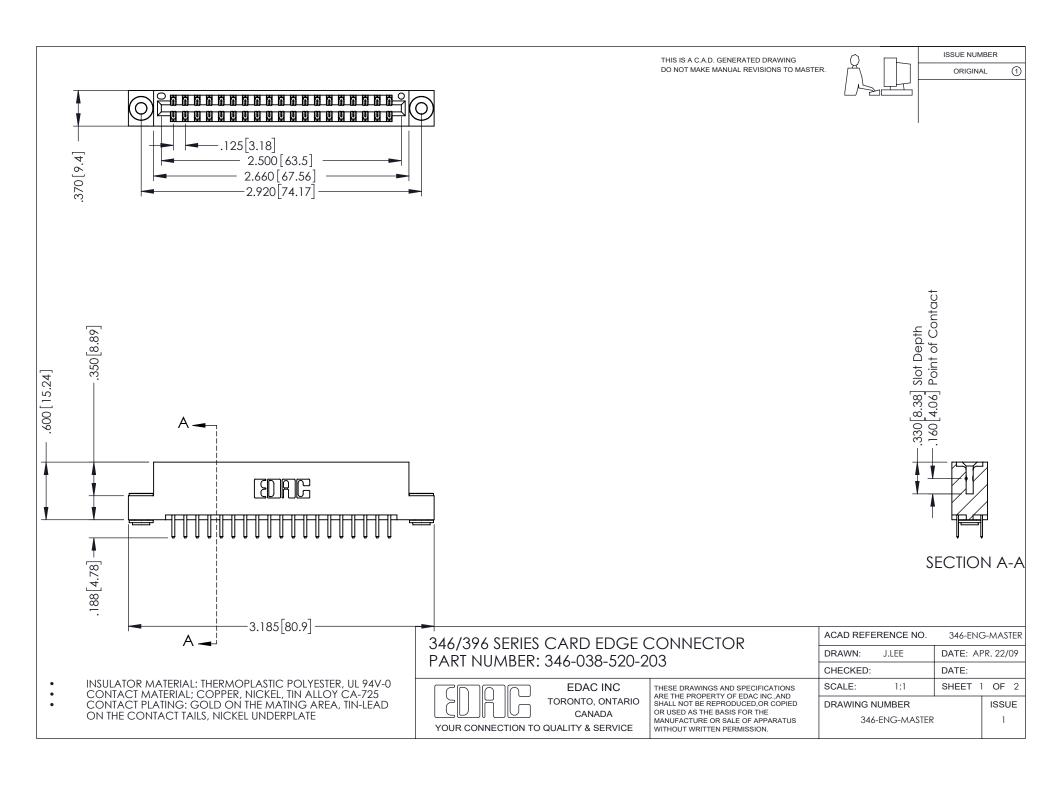

## **Contact Code 556**

INSULATOR MATERIAL: THERMOPLASTIC POLYESTER, UL 94V-0 CONTACT MATERIAL; COPPER, NICKEL, TIN ALLOY CA-725 CONTACT PLATING: GOLD ON THE MATING AREA, TIN-LEAD

ON THE CONTACT TAILS, NICKEL UNDERPLATE

## 346/396 SERIES CARD EDGE CONNECTOR CONTACT CODE 555,556,558,559,560 DIMENSIONS

YOUR CONNECTION TO QUALITY & SERVICE

**EDAC INC** TORONTO, ONTARIO CANADA

THESE DRAWINGS AND SPECIFICATIONS ARE THE PROPERTY OF EDAC INC.,AND SHALL NOT BE REPRODUCED, OR COPIED OR USED AS THE BASIS FOR THE MANUFACTURE OR SALE OF APPARATUS WITHOUT WRITTEN PERMISSION.