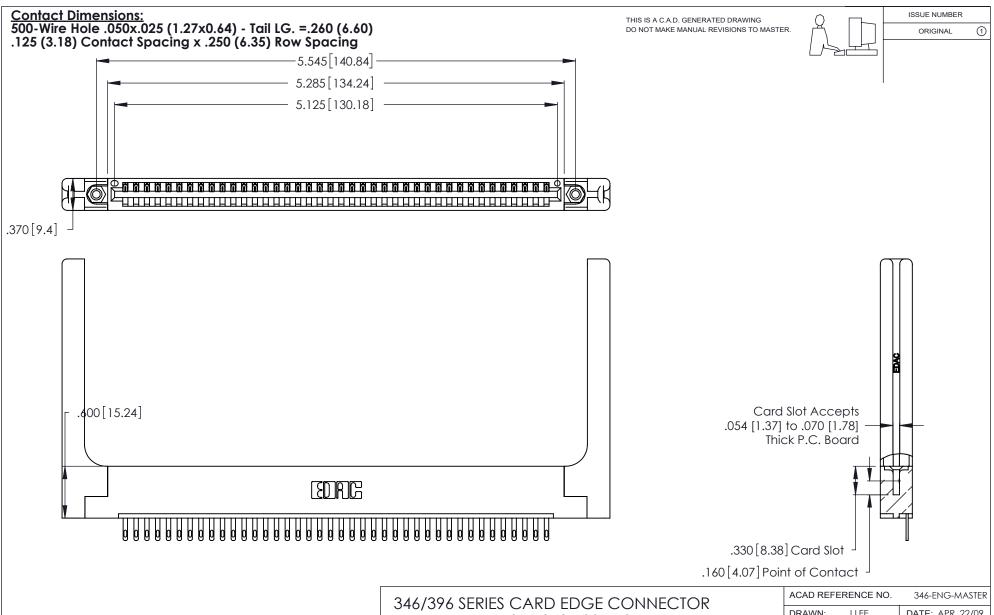

| ACAD REFERENCE NO. |        | 346-ENG-MASTER |           |
|--------------------|--------|----------------|-----------|
| DRAWN:             | J.LEE  | DATE: AF       | PR. 22/09 |
| CHECKED:           |        | DATE:          | ·         |
| SCALE:             | N.T.S  | SHEET          | OF 2      |
| DRAWING N          | IUMBER |                | ISSUE     |
| 346-ENG-MASTER     |        |                | 1         |
|                    |        |                |           |

THIS IS A C.A.D. GENERATED DRAWING DO NOT MAKE MANUAL REVISIONS TO MASTER.

ISSUE NUMBER

ORIGINAL

1

**Contact Code 555** 

Contact Code 556

**Contact Code 558** 

**Contact Code 559** 