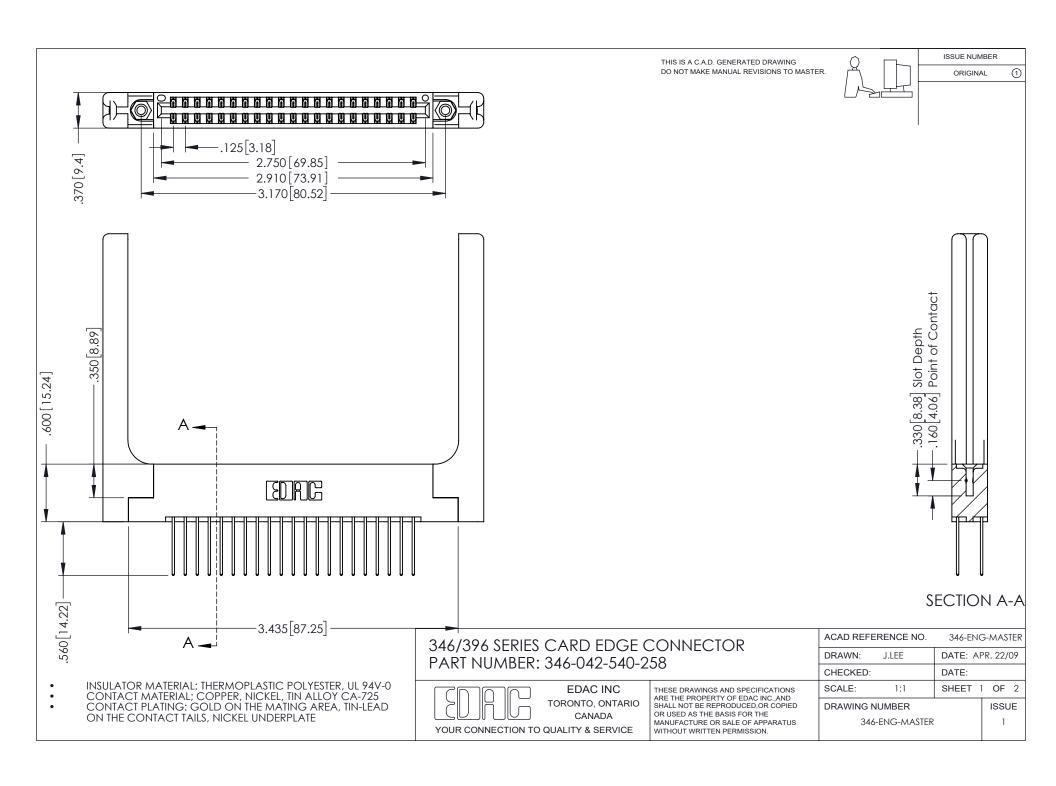

## **Contact Code 556**

INSULATOR MATERIAL: THERMOPLASTIC POLYESTER, UL 94V-0 CONTACT MATERIAL; COPPER, NICKEL, TIN ALLOY CA-725 CONTACT PLATING: GOLD ON THE MATING AREA, TIN-LEAD

ON THE CONTACT TAILS, NICKEL UNDERPLATE

## 346/396 SERIES CARD EDGE CONNECTOR CONTACT CODE 555,556,558,559,560 DIMENSIONS

YOUR CONNECTION TO QUALITY & SERVICE

**EDAC INC** TORONTO, ONTARIO CANADA

THESE DRAWINGS AND SPECIFICATIONS ARE THE PROPERTY OF EDAC INC.,AND SHALL NOT BE REPRODUCED, OR COPIED OR USED AS THE BASIS FOR THE MANUFACTURE OR SALE OF APPARATUS WITHOUT WRITTEN PERMISSION.