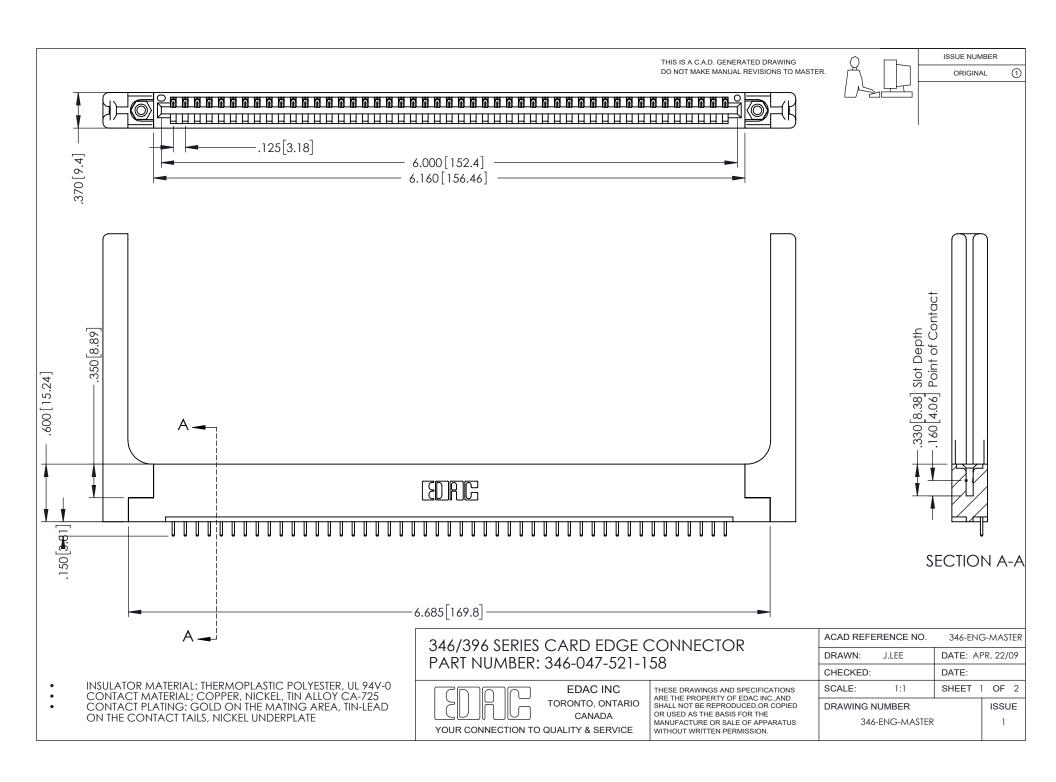

## **Contact Code 556**

INSULATOR MATERIAL: THERMOPLASTIC POLYESTER, UL 94V-0 CONTACT MATERIAL; COPPER, NICKEL, TIN ALLOY CA-725 CONTACT PLATING: GOLD ON THE MATING AREA, TIN-LEAD

ON THE CONTACT TAILS, NICKEL UNDERPLATE

## 346/396 SERIES CARD EDGE CONNECTOR CONTACT CODE 555,556,558,559,560 DIMENSIONS

YOUR CONNECTION TO QUALITY & SERVICE

**EDAC INC** TORONTO, ONTARIO CANADA

THESE DRAWINGS AND SPECIFICATIONS ARE THE PROPERTY OF EDAC INC.,AND SHALL NOT BE REPRODUCED, OR COPIED OR USED AS THE BASIS FOR THE MANUFACTURE OR SALE OF APPARATUS WITHOUT WRITTEN PERMISSION.