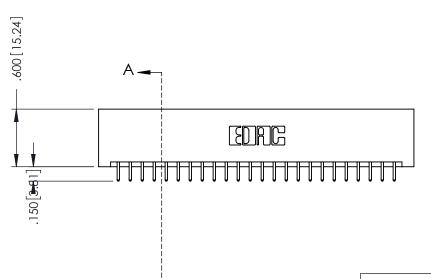

.330 [8.38] Slot Depth .160 [4.06] Point of Contact

SECTION A-A

ISSUE NUMBER ORIGINAL 1

## **Contact Code 555**

## **Contact Code 556**

INSULATOR MATERIAL: THERMOPLASTIC POLYESTER, UL 94V-0 CONTACT MATERIAL; COPPER, NICKEL, TIN ALLOY CA-725 CONTACT PLATING: GOLD ON THE MATING AREA, TIN-LEAD

ON THE CONTACT TAILS, NICKEL UNDERPLATE