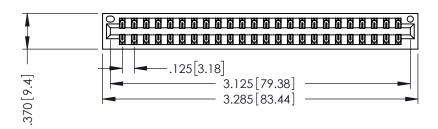

THIS IS A C.A.D. GENERATED DRAWING DO NOT MAKE MANUAL REVISIONS TO MASTER.

ISSUE NUMBER

ORIGINAL 1

346/396 SERIES CARD EDGE CONNECTOR PART NUMBER: 346-048-521-201

YOUR CONNECTION TO QUALITY & SERVICE

**EDAC INC** TORONTO, ONTARIO CANADA

346-ENG-MASTER

INSULATOR MATERIAL: THERMOPLASTIC POLYESTER, UL 94V-0 CONTACT MATERIAL; COPPER, NICKEL, TIN ALLOY CA-725 CONTACT PLATING: GOLD ON THE MATING AREA, TIN-LEAD ON THE CONTACT TAILS, NICKEL UNDERPLATE