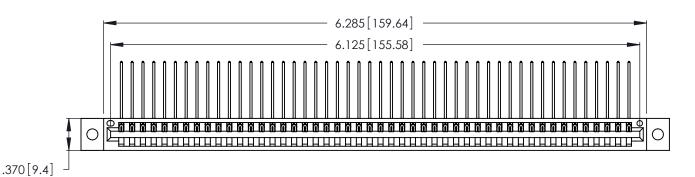

346/396 SERIES CARD EDGE CONNECTOR PART NUMBER: 346-048-559-602

**EDAC INC** TORONTO, ONTARIO CANADA

THESE DRAWINGS AND SPECIFICATIONS ARE THE PROPERTY OF EDAC INC., AND SHALL NOT BE REPRODUCED, OR COPIED OR USED AS THE BASIS FOR THE MANUFACTURE OR SALE OF APPARATUS WITHOUT WRITTEN PERMISSION.

Contact Dimensions:
559-90 Degree Bend (Code 541 Contacts)
See Sheet 2 for Contact Code 555, 556, 558, 559, 560 Dimensions

THIS IS A C.A.D. GENERATED DRAWING DO NOT MAKE MANUAL REVISIONS TO MASTER.

ISSUE NUMBER

ORIGINAL

1

- INSULATOR MATERIAL: THERMOPLASTIC POLYESTER, UL 94V-0 CONTACT MATERIAL; COPPER, NICKEL, TIN ALLOY CA-725
- CONTACT PLATING: GOLD ON THE MATING AREA, TIN-LEAD ON THE CONTACT TAILS, NICKEL UNDERPLATE