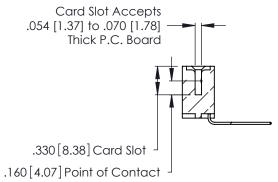

THIS IS A C.A.D. GENERATED DRAWING DO NOT MAKE MANUAL REVISIONS TO MASTER.

ISSUE NUMBER

ORIGINAL

1

**Contact Code 555** 

Contact Code 556

**Contact Code 558** 

**Contact Code 559** 

Contact Code 560

INSULATOR MATERIAL: THERMOPLASTIC POLYESTER, UL 94V-0 CONTACT MATERIAL; COPPER, NICKEL, TIN ALLOY CA-725 CONTACT PLATING: GOLD ON THE MATING AREA, TIN-LEAD

ON THE CONTACT TAILS, NICKEL UNDERPLATE

346/396 SERIES CARD EDGE CONNECTOR CONTACT CODE 555,556,558,559,560 DIMENSIONS

YOUR CONNECTION TO QUALITY & SERVICE

**EDAC INC** TORONTO, ONTARIO CANADA

THESE DRAWINGS AND SPECIFICATIONS ARE THE PROPERTY OF EDAC INC.,AND SHALL NOT BE REPRODUCED, OR COPIED OR USED AS THE BASIS FOR THE MANUFACTURE OR SALE OF APPARATUS WITHOUT WRITTEN PERMISSION.