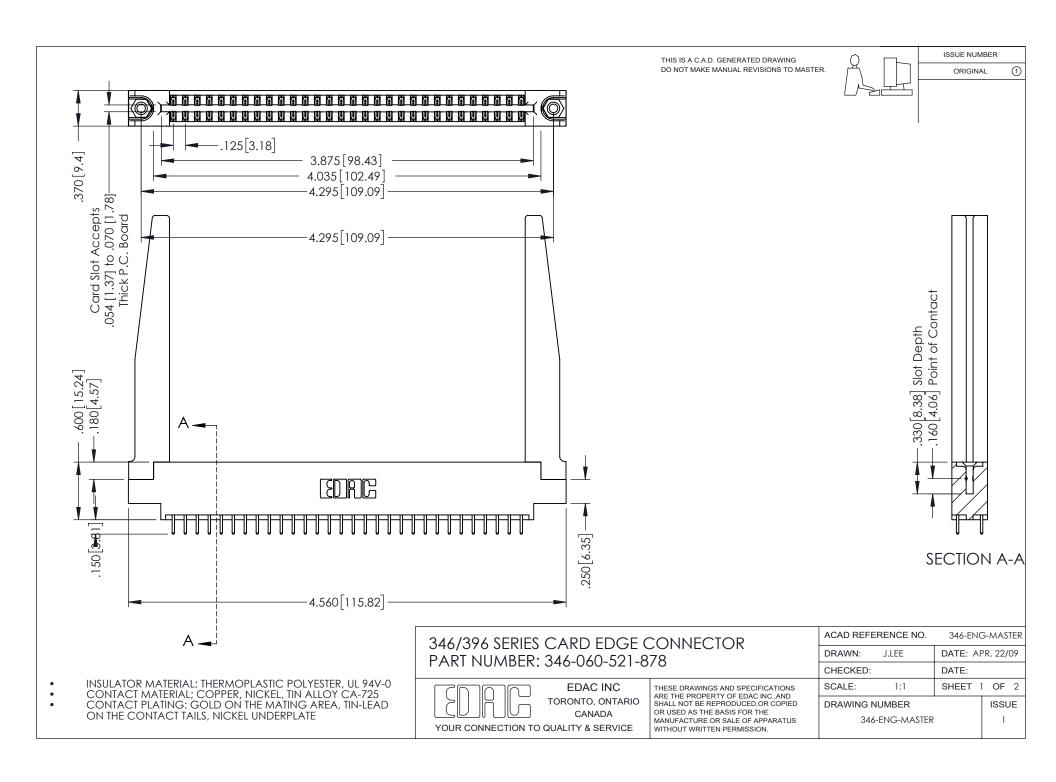

## **Contact Code 556**

INSULATOR MATERIAL: THERMOPLASTIC POLYESTER, UL 94V-0 CONTACT MATERIAL; COPPER, NICKEL, TIN ALLOY CA-725 CONTACT PLATING: GOLD ON THE MATING AREA, TIN-LEAD

ON THE CONTACT TAILS, NICKEL UNDERPLATE

## 346/396 SERIES CARD EDGE CONNECTOR CONTACT CODE 555,556,558,559,560 DIMENSIONS

YOUR CONNECTION TO QUALITY & SERVICE

**EDAC INC** TORONTO, ONTARIO CANADA

THESE DRAWINGS AND SPECIFICATIONS ARE THE PROPERTY OF EDAC INC.,AND SHALL NOT BE REPRODUCED, OR COPIED OR USED AS THE BASIS FOR THE MANUFACTURE OR SALE OF APPARATUS WITHOUT WRITTEN PERMISSION.