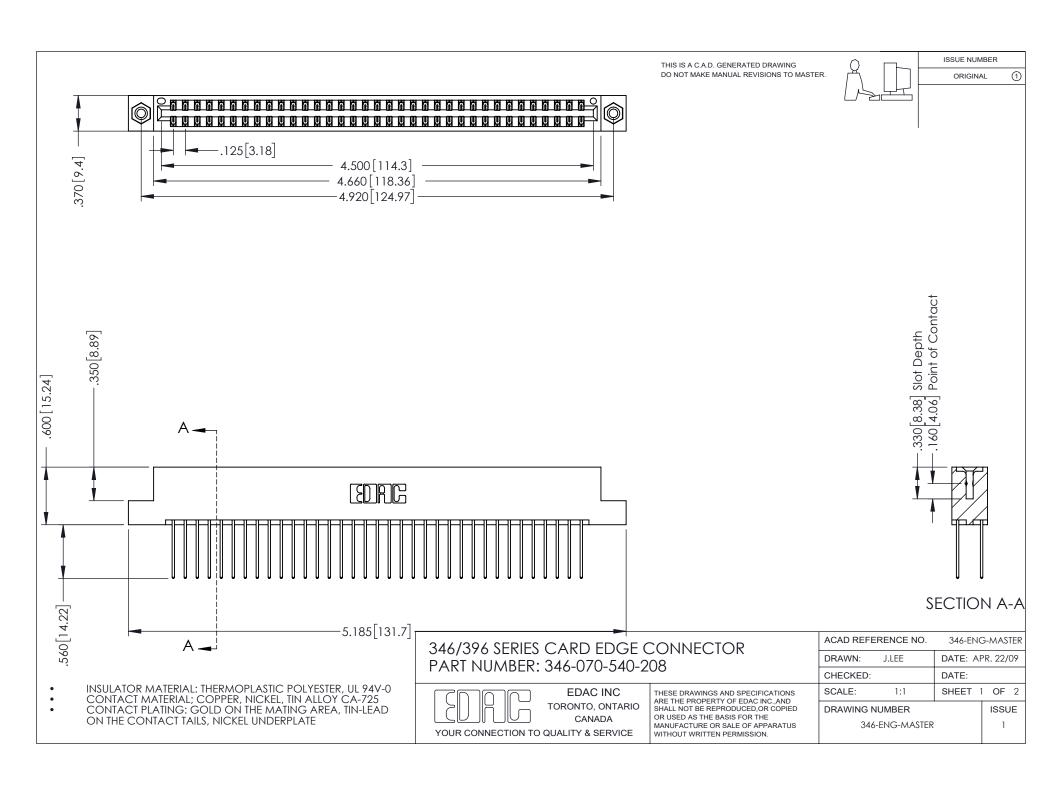

## **Contact Code 556**

INSULATOR MATERIAL: THERMOPLASTIC POLYESTER, UL 94V-0 CONTACT MATERIAL; COPPER, NICKEL, TIN ALLOY CA-725 CONTACT PLATING: GOLD ON THE MATING AREA, TIN-LEAD

ON THE CONTACT TAILS, NICKEL UNDERPLATE

## 346/396 SERIES CARD EDGE CONNECTOR CONTACT CODE 555,556,558,559,560 DIMENSIONS

YOUR CONNECTION TO QUALITY & SERVICE

**EDAC INC** TORONTO, ONTARIO CANADA

THESE DRAWINGS AND SPECIFICATIONS ARE THE PROPERTY OF EDAC INC.,AND SHALL NOT BE REPRODUCED, OR COPIED OR USED AS THE BASIS FOR THE MANUFACTURE OR SALE OF APPARATUS WITHOUT WRITTEN PERMISSION.