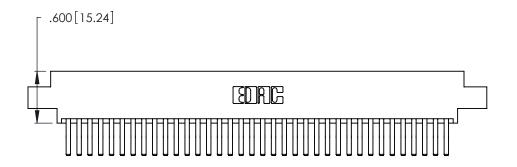

Contact Dimensions:
560-Extender Board Bend (Code 523 Contacts)
See Sheet 2 for Contact Code 555, 556, 558, 559, 560 Dimensions

THIS IS A C.A.D. GENERATED DRAWING DO NOT MAKE MANUAL REVISIONS TO MASTER.

346/396 SERIES CARD EDGE CONNECTOR PART NUMBER: 346-072-560-802

**EDAC INC** TORONTO, ONTARIO CANADA

THESE DRAWINGS AND SPECIFICATIONS ARE THE PROPERTY OF EDAC INC., AND SHALL NOT BE REPRODUCED, OR COPIED OR USED AS THE BASIS FOR THE MANUFACTURE OR SALE OF APPARATUS WITHOUT WRITTEN PERMISSION.