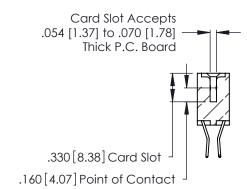

346/396 SERIES CARD EDGE CONNECTOR CONTACT CODE 555,556,558,559,560 DIMENSIONS

YOUR CONNECTION TO QUALITY & SERVICE

**EDAC INC** TORONTO, ONTARIO CANADA

THESE DRAWINGS AND SPECIFICATIONS ARE THE PROPERTY OF EDAC INC.,AND SHALL NOT BE REPRODUCED, OR COPIED OR USED AS THE BASIS FOR THE MANUFACTURE OR SALE OF APPARATUS WITHOUT WRITTEN PERMISSION.

**Contact Code 560** 

INSULATOR MATERIAL: THERMOPLASTIC POLYESTER, UL 94V-0 CONTACT MATERIAL; COPPER, NICKEL, TIN ALLOY CA-725 CONTACT PLATING: GOLD ON THE MATING AREA, TIN-LEAD

ON THE CONTACT TAILS, NICKEL UNDERPLATE