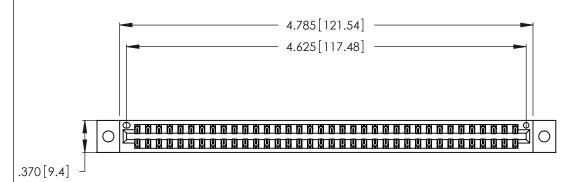

346/396 SERIES CARD EDGE CONNECTOR PART NUMBER: 346-072-560-802

**EDAC INC** TORONTO, ONTARIO CANADA

THESE DRAWINGS AND SPECIFICATIONS ARE THE PROPERTY OF EDAC INC., AND SHALL NOT BE REPRODUCED, OR COPIED OR USED AS THE BASIS FOR THE MANUFACTURE OR SALE OF APPARATUS WITHOUT WRITTEN PERMISSION.

Contact Dimensions:
560-Extender Board Bend (Code 523 Contacts)
See Sheet 2 for Contact Code 555, 556, 558, 559, 560 Dimensions

THIS IS A C.A.D. GENERATED DRAWING DO NOT MAKE MANUAL REVISIONS TO MASTER.